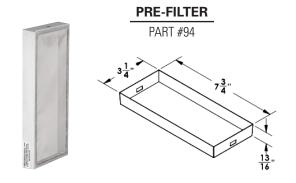

# Part ID Description 40525 XLERATOR HEPA Filter RetroFit Kit 40520 XLERATOR HEPA Filter Replacement 94 HEPA Pre-Filter Replacement Metal Mesh

#### Pre-Filter

Corrosion resistant stainless steel mesh screen that traps large particles and protects the HEPA Filter media. The Pre-Filter is designed with an easy detaching clip system, allowing it to be removed without any tools for rinsing and cleaning of debris, and then reattached with a simple snap fit. Replacement Pre-Filters are available separately (Part #94).