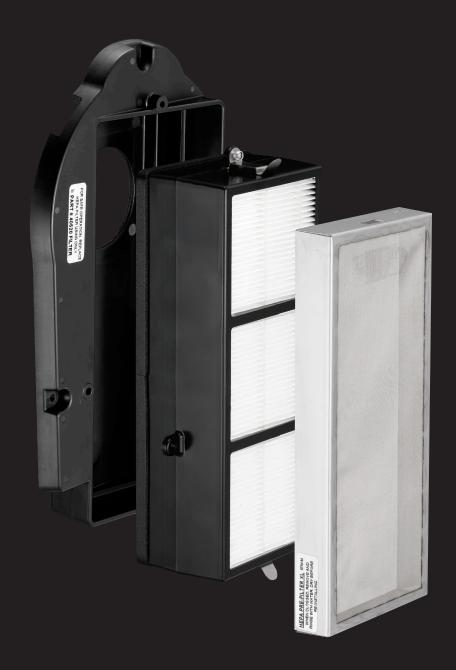

## **COMPONENTS/FEATURES OF HEPA FILTER RETROFIT KIT** (PART #40525)

#### HEPA Filter

Filters 99.97% of bacteria and particles at 0.3 microns from the air stream. Replacement HEPA Filters are available separately (Part #40520)

#### Pre-Filter

Corrosion resistant stainless steel mesh screen that traps large particles and protects the HEPA Filter media. The Pre-Filter is designed with an easy detaching clip system, allowing it to be removed without any tools for rinsing and cleaning of debris, and then reattached with a simple snap fit. Replacement Pre-Filters are available separately (Part #94).

#### Filter Adapter

This component serves as the connecting piece between the HEPA Filter and the motor. It creates an airtight seal to the motor and the HEPA Filter using perimeter closed-cell gaskets.

#### Pre-Filter Spring Clips

Corrosion resistant clips that easily flex outward to remove the Pre-Filter for cleaning. The Pre-Filter is designed to snap easily into place. The spring clips come pre-attached to the HEPA Filter.