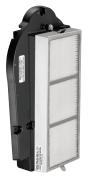

#### HEPA Filter

Filters 99.97% of bacteria and particles at 0.3 microns from the air stream. Replacement HEPA Filters are available separately (Part #40520)

#### Filter Adapter

This component serves as the connecting piece between the HEPA Filter and the motor. It creates an airtight seal to the motor and the HEPA Filter using perimeter closed-cell gaskets.