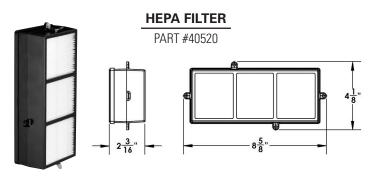

# Part ID Description 40525 XLERATOR HEPA Filter RetroFit Kit 40520 XLERATOR HEPA Filter Replacement 94 HEPA Pre-Filter Replacement Metal Mesh

#### HEPA Filter

Filters 99.97% of bacteria and particles at 0.3 microns from the air stream. Replacement HEPA Filters are available separately (Part #40520)