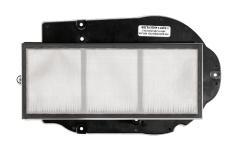

#### HEPA Filter

Filters 99.97% of bacteria and particles at 0.3 microns from the air stream. Replacement HEPA Filters are available separately (Part #40520)

#### Filter Adapter

This component serves as the connecting piece between the HEPA Filter and the motor. It creates an airtight seal to the motor and the HEPA Filter using perimeter closed-cell gaskets.

#### Pre-Filter Spring Clips

Corrosion resistant clips that easily flex outward to remove the Pre-Filter for cleaning. The Pre-Filter is designed to snap easily into place. The spring clips come pre-attached to the HEPA Filter.