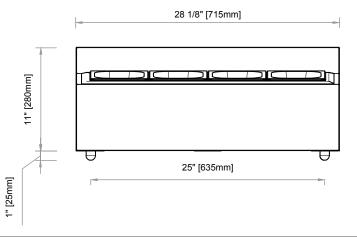

### **Options & Accessories**

• 220 volts/ 50 cycles/ 1 phase

| Model    | Pans | Volts | Amps | HP  | Weight (lbs) | ∟ Cal               | oinet Dimen     | sions<br>H**   | Shipping<br>(Wt. Cubes) |
|----------|------|-------|------|-----|--------------|---------------------|-----------------|----------------|-------------------------|
| CPR-60-4 | 4    | 115   | 2.3  | 1/4 | 112          | 28-1/8"<br>(715 mm) | 16"<br>(408 mm) | 11"<br>(280mm) | 3.3<br>(.09 m³)         |

### Front View