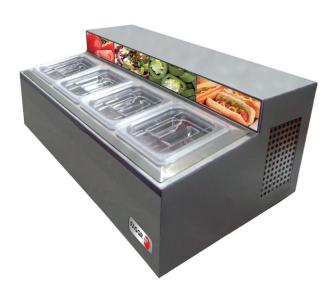

# Refrigerated Countertop Rail

CPR Series · cpr-60-4

Item # \_\_\_\_\_

# **Standard Features**

- Our "CPR" series counter top display is designed for durability and strength that you will not find in any other products in its class.
- All stainless steel interior and exterior construction for a clean and safe food environment. Coved corner floor to meet NSF requirements.
- Elegant top surface with mirror stainless steel finish and full color display.
- Refrigeration is designed to maintain 33° to 41°F in the pans at all times.
- Digital temperature controller with automatic defrost and temperature display to keep food quality for a longer period of time.
- Static refrigeration system to keep pans at NSF required temperatures.
- High density CFC-free polyurethane insulation and balanced CFC-free refrigeration system, R-134A.
- Standard with full sets of 1/6 size pans, clear poly carbonate, 4" deep with lid for serving utensil.
- Mounted on 4 non adjustable rubber legs.

#### **Pans**

(4) clear poly carbonate 1/6 size pans, 4" deep, with lid for serving utensil.