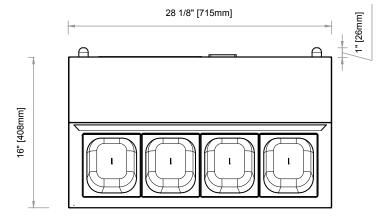

### **Options & Accessories**

• 220 volts/ 50 cycles/ 1 phase

| Model    | Pans | Volts | Amps | HP  | Weight (lbs) | ∟ Cal               | oinet Dimen     | sions<br>H**   | Shipping<br>(Wt. Cubes) |
|----------|------|-------|------|-----|--------------|---------------------|-----------------|----------------|-------------------------|
| CPR-60-4 | 4    | 115   | 2.3  | 1/4 | 112          | 28-1/8"<br>(715 mm) | 16"<br>(408 mm) | 11"<br>(280mm) | 3.3<br>(.09 m³)         |

# Top View