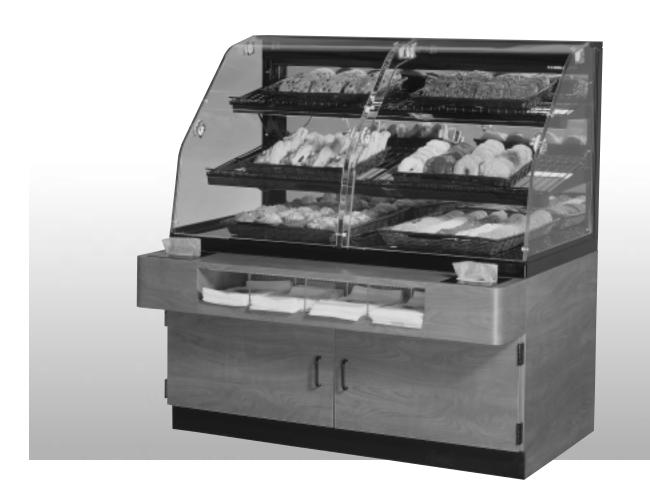

# SELF-SERVE NON-REFRIGERATED BAKERY CASE MODEL BPFD-54SS

Generate increased bakery sales with maximum product exposure.

#### **STANDARD FEATURES**

- Self-closing clear acrylic lift-up doors.
- Clear acrylic ends.
- Front package shelf with bag holder and tissue dispenser.
- Choice of six standard laminates on base and package shelf. Other color laminates optional.
- Black interior and trim.
- Mirrored interior back.
- Top light.
- Two-tier, black wire shelves, slanted at a 10° angle.
- Storage area in lower base. Two-hinged doors.