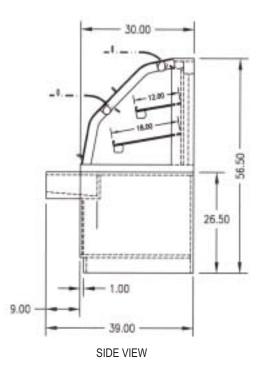

#### **SPECIFICATIONS:**

| Model     | Dimensions          | Shipping     | Capacity      |
|-----------|---------------------|--------------|---------------|
|           | L W H               | Weight (lbs) | (Bakery Pans) |
| BPFD-54SS | 54" x 39" x 56 1/2" | 750          | 6 (13" x 26") |