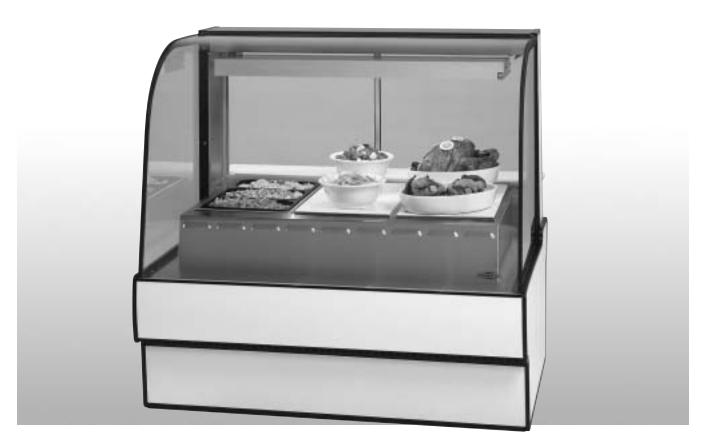

# CURVED GLASS HOT DELI CASE MODEL CG5048HD CG5948HD CG7748HD

Sleek curved-glass styling blends with traditional design elements to maximize performance. Cases are available in lengths of 50", 59", and 77". Designed for continuous case line-ups without middle end glass.

### **STANDARD FEATURES**

- Curved glass styling.
- Designed for wet or dry heat.
- Curved tempered tilt-out front glass for easy cleaning.
- Tempered glass ends and doors.
- Stainless steel deck.
- Steel base construction with a choice of six standard laminates on base. Other finishes optional.
- Removable sliding rear doors with moisture vents. The moisture vents and a forced air front-glass defogger prevent excess moisture buildup.
- UL Safety and Sanitation Listed.

- Heating wells are one-piece stainless steel. Each well is heated with its own cal-rod heating element and is controlled by its own thermostat. Each well has a drain and valve.
- Top-mounted, full-length infrared heater provides uniform product temperature. Incandescent lighting provides even product illumination.
- Rear wrapping board.
- Each well holds a full-size pan.
- Black trim.
- Designed for continuous line-ups.