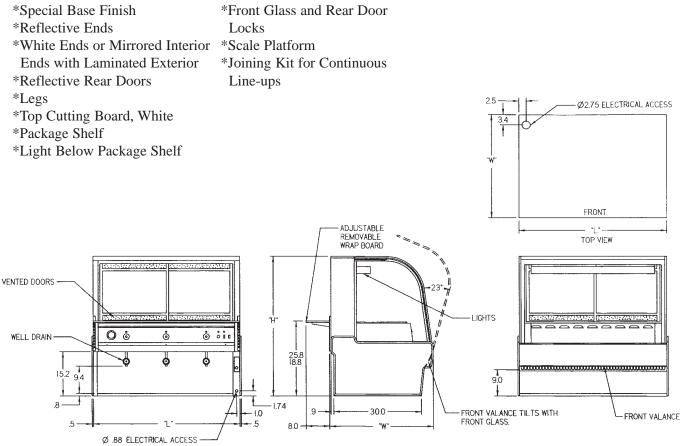

#### **OPTIONAL ACCESSORIES:**

#### **SPECIFICATIONS:**

| Model    | Dimensions<br>L W H   | Shipping Weight<br>(Lbs.) | Wells* | Electrical Requirements<br>120/208-240/60/1<br>3-Wire Plus Ground |
|----------|-----------------------|---------------------------|--------|-------------------------------------------------------------------|
| CG5048HD | 50.13" x 35.31" x 48" | 585                       | 3      | 19.6 AMPS                                                         |
| CG5948HD | 59.13" x 35.31" x 48" | 660                       | 3      | 19.6 AMPS                                                         |
| CG7748HD | 77.13" x 35.31" x 48" | 800                       | 5      | 32.3 AMPS                                                         |

\*Each well holds a full-size pan.

- Due to continuing engineering improvements, specifications are subject to change without notice.