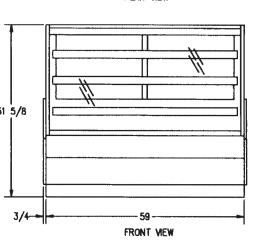

#### **SPECIFICATIONS:**

| Model   | Dimensions<br>L W H | Shipping<br>Weight (lbs) | Capacity<br>(Bakery Pans) | Power 120/60/1 |
|---------|---------------------|--------------------------|---------------------------|----------------|
| CGHIS-2 | 59" x 34" x 51 5/8" | 910                      | 8 Full / 2 Half           | 1.5 AMPS       |