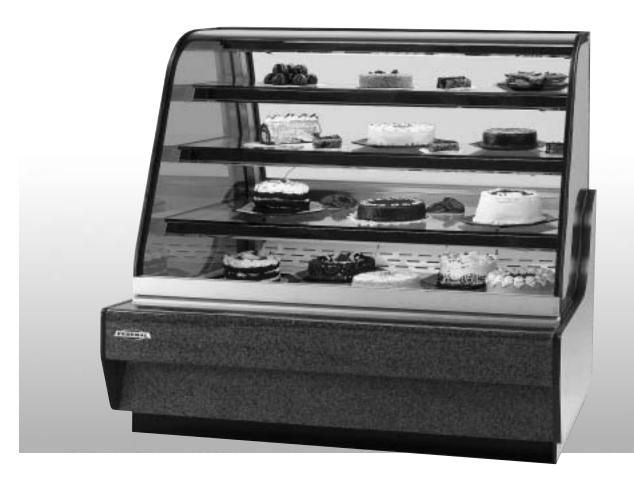

# HI-STYLE NON-REFRIG. BAKERY CASE MODEL CGHIS-2

An attractive curved glass merchandiser that is ideal for high-turnaround with convenient product access. Designed for continuous line-ups.

#### **STANDARD FEATURES**

- Hinged curved front safety glass edged in black.
- Frameless glass-on-glass construction.
- Three cantilevered glass shelves plus three pull-out drawers for product display.
- Glass ends and rear doors.
- Rear doors and pull-out drawers are removable.
- All welded steel base construction with a choice of six standard laminates on base. Other finishes optional.
- Satin finish stainless steel and aluminum trim. Brass and gold tone optional.
- Rear wrapping board.
- End panels and rear wrapping board are removable to allow the case to fit through a 36" door.
- Octron top light and shelf lights. Lights are shielded.
- Vent system to reduce heat build-up from the lights.

# **HI-STYLE** NON-REFRIGERATED BAKERY CASE