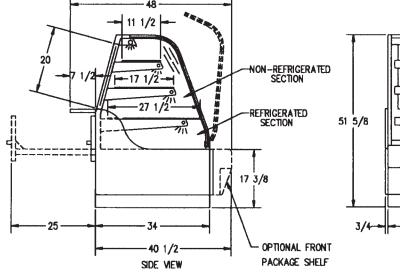

#### **SPECIFICATIONS:**

| Model   | Dimensions<br>L W H | Shipping<br>Weight (lbs) | Capacity<br>(Bakery Pans) | Power 120/60/1 |
|---------|---------------------|--------------------------|---------------------------|----------------|
| CGHIS-2 | 59" x 34" x 51 5/8" | 910                      | 8 Full / 2 Half           | 1.5 AMPS       |