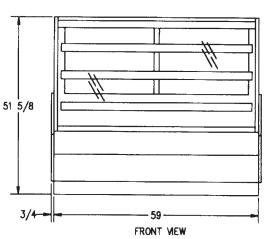

#### **SPECIFICATIONS:**

| Model   | Dimensions<br>L W H | Shipping<br>Weight (lbs) | Power<br>120/60/1 | Remote 120/20/1 |
|---------|---------------------|--------------------------|-------------------|-----------------|
| CGHIS-4 | 59" x 34" x 51 5/8" | 1,020                    | 1/2 HP - 11 AMPS  | 4.0 AMPS        |