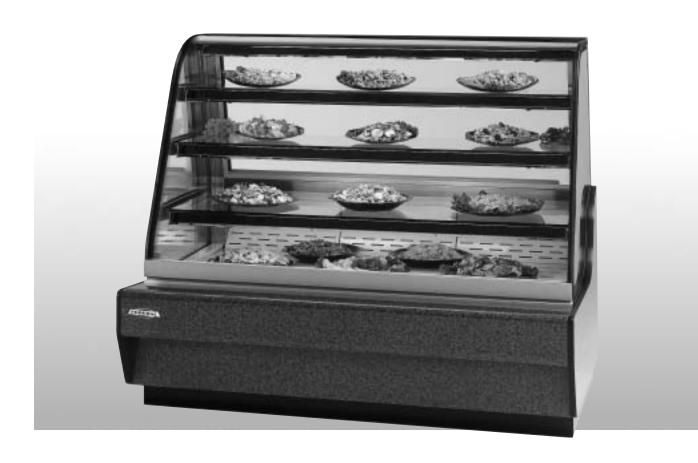

# HI-STYLE REFRIGERATED DELI CASE MODEL CGHIS-4

An attractive curved glass merchandiser that is ideal for high-turnaround with convenient product access. Designed for continuous line-ups.

#### **STANDARD FEATURES**

- Hinged thermopane curved front glass. Edged in black.
- Frameless glass-on-glass construction.
- Three cantilevered glass shelves plus three pull-out drawers for product display.
- Thermopane glass ends and rear doors.
- Rear doors and pull-out drawers are removable.
- All welded steel base construction with a choice of six standard laminates on base. Other finishes optional.
- Satin finish stainless steel and aluminum trim. Brass and gold tone optional.
- Rear wrapping board.

- End panels and rear wrapping board are removable to allow the case to fit through a 36" door.
- Octron top light and mezzanine shelf lights. Lights are shielded.
- Condensate evaporator provided for a totally self-contained system.
- Average case temperature of 36°F to 40°F is maintained.
- Easily accessible light switch and adjustable temperature control.
- Over-sized coil and low-velocity fan system maintains high humidity and product freshness.
- Pull-out refrigeration assembly for easy service.