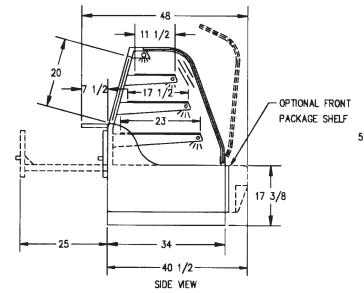

- \* Front Glass & Rear Door Locks
- \* Wire Shelves
- \* Front Package Shelf
- \* Light Below Package Shelf
- \* Brass & Gold Tone Trim
- - Models Only)
- \* Scale Platform

#### **SPECIFICATIONS:**

| Model   | Dimensions<br>L W H | Shipping<br>Weight (lbs) | Power<br>120/60/1 | Remote 120/20/1 |
|---------|---------------------|--------------------------|-------------------|-----------------|
| CGHIS-4 | 59" x 34" x 51 5/8" | 1,020                    | 1/2 HP - 11 AMPS  | 4.0 AMPS        |