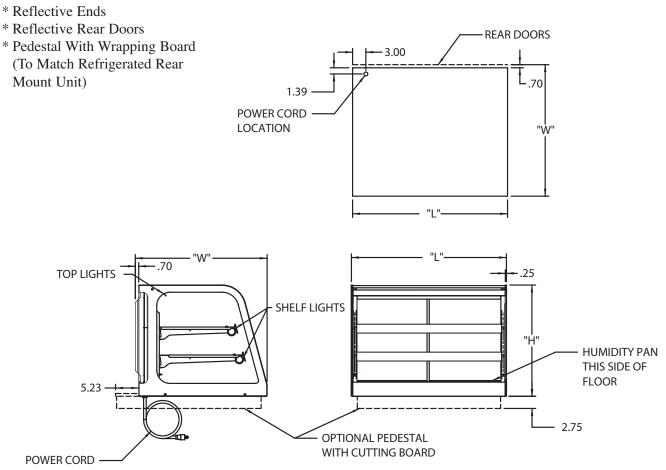

#### **STANDARD FEATURES**

- Curved glass styling.
- Adjustable stainless steel heated shelves. Shelves are adjustable up and down and tilted in two positions. Two tiers.
- Tempered front and end glass.
- Incandescent top and shelf lights.
- Removable sliding rear doors, shelf lights, shelf supports, and shelves.
- Stainless steel display deck.

- Easily accessible light switch and variable heat control.
- Humidified air maintains ideal product moisture.
- Stainless steel construction.
- Designed for continuous line-ups.
- Cord and plug (six foot).
- Drain not required.
- UL Safety and UL Sanitation Listed.

### **SPECIFICATIONS:**

| Model  | Dimensions<br>L W H  | Shipping<br>Weight (lbs) | Electrical<br>120/60/1 |
|--------|----------------------|--------------------------|------------------------|
| CH2428 | 23" x 29.7" x 25.12" | 290                      | 5.8 AMPS               |
| CH3628 | 35" x 29.7" x 25.12" | 333                      | 8.4 AMPS               |
| CH4828 | 47" x 29.7" x 25.12" | 375                      | 11.0 AMPS              |