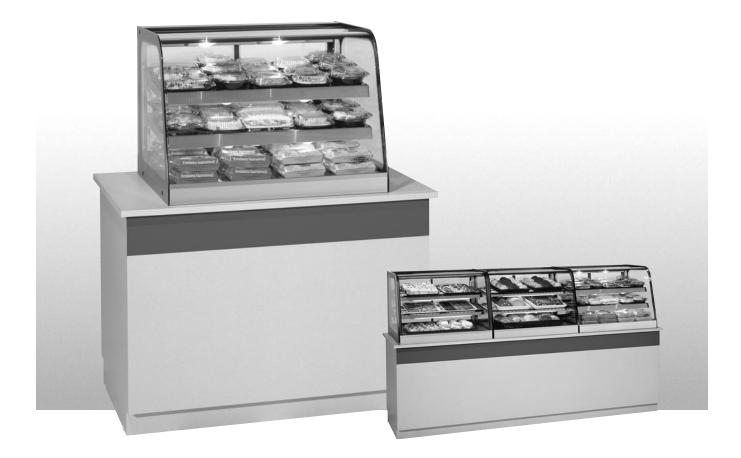

# COUNTER TOP SIGNATURE SERIES HOT MODEL CH2428 CH3628 CH4828

*The Signature Series counter top merchandiser combines attractive curved glass styling and merchandising flexibility. Designed for continuous case line-ups. Cases are available in lengths of 2', 3', and 4'.* 

#### **STANDARD FEATURES**

- Curved glass styling.
- Adjustable stainless steel heated shelves. Shelves are adjustable up and down and tilted in two positions. Two tiers.
- Tempered front and end glass.
- Incandescent top and shelf lights.
- Removable sliding rear doors, shelf lights, shelf supports, and shelves.
- Stainless steel display deck.

- Easily accessible light switch and variable heat control.
- Humidified air maintains ideal product moisture.
- Stainless steel construction.
- Designed for continuous line-ups.
- Cord and plug (six foot).
- Drain not required.
- UL Safety and UL Sanitation Listed.