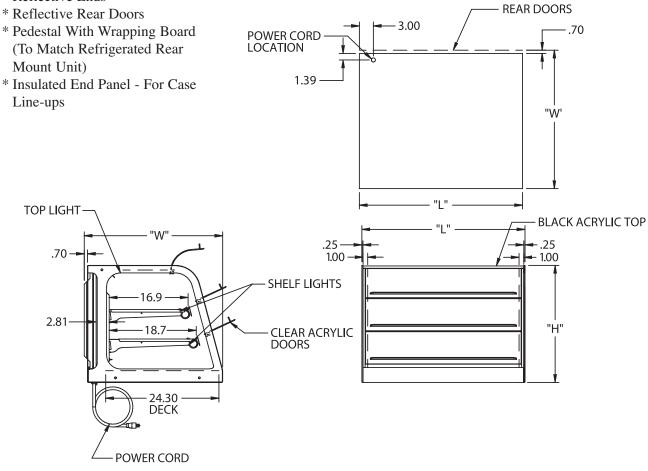

## **STANDARD FEATURES**

- Curved glass styling.
- Three hinged lift-up front doors allow for customer access.
- Stainless steel heated shelves, two tiers. Shelves are adjustable up and down and can also be tilted in two positions.
- Tempered glass ends.
- Incandescent top and shelf lights.
- Removable sliding rear doors, shelf support, and shelves.

#### **OPTIONAL ACCESSORIES:**

\* Reflective Ends

## **SPECIFICATIONS:**

| Model    | Dimensions<br>L W H   | Shipping<br>Weight (lbs) | Electrical<br>120/60/1 |
|----------|-----------------------|--------------------------|------------------------|
| CH2428SS | 24.0" x 29.7" x 25.1" | 290                      | 7.2 AMPS               |
| CH3628SS | 35.0" x 29.7" x 25.1" | 333                      | 10 AMPS                |
| CH4828SS | 47.0" x 29.7" x 25.1" | 375                      | 12.5 AMPS              |