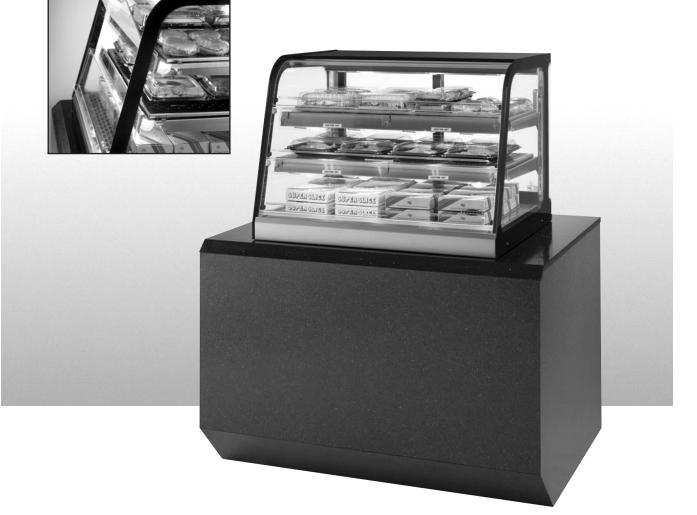

# COUNTER TOP SIGNATURE SERIES HOT SELF-SERVE MODEL CH2428SS CH3628SS CH4828SS

The Signature Series counter top self-serve merchandiser combines attractive curved glass styling and merchandising flexibility. Designed for continuous case line-ups. Cases are available in lengths of 2', 3' and 4'.

## **STANDARD FEATURES**

- Curved glass styling.
- Three hinged lift-up front doors allow for customer access.
- Stainless steel heated shelves, two tiers. Shelves are adjustable up and down and can also be tilted in two positions.
- Tempered glass ends.
- Incandescent top and shelf lights.
- Removable sliding rear doors, shelf support, and shelves.