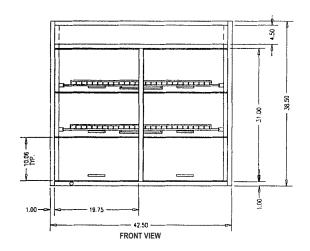

## **SPECIFICATIONS:**

| Model | Dimensions<br>L W H     | Shipping<br>Weight (lbs) | Capacity<br>(Bakery Pans) | Power 120/60/1 |
|-------|-------------------------|--------------------------|---------------------------|----------------|
| CT-6  | 42 1/2" x 30" x 38 1/2" | 375                      | 6 (18" x 26")             | 2.0 AMPS       |
| CT-9  | 60 1/4" x 30" x 38 1/2" | 450                      | 9 (18" x 26")             | 2.0 AMPS       |
| CT-12 | 80" x 30" x 38 1/2"     | 748                      | 12 (18" x 26")            | 2.0 AMPS       |