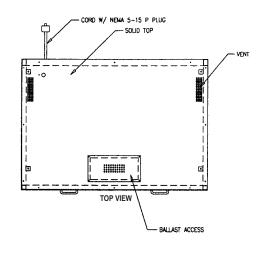

## **STANDARD FEATURES**

- Acrylic lift-up doors for customer product access.
- Removable sliding rear doors, shelf lights, shelf supports, and shelves.
- Glass ends and rear doors.
- Adjustable white wire shelves. Shelves are adjustable up and down and can be tilted.
- Top light and shelf lights. Lights are shielded.
- All-welded steel frame construction.
- Black powder coated frame with white interior deck.
- Back light merchandising sign.
- Electronic ballast.
- Cord and plug (NEMA 5-15).
- Toggle light switch.