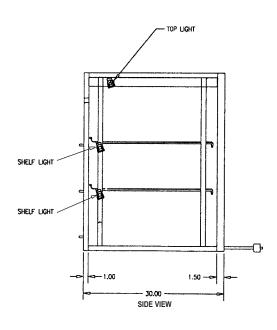

## **STANDARD FEATURES**

- Acrylic lift-up doors for customer product access.
- Removable sliding rear doors, shelf lights, shelf supports, and shelves.
- Glass ends and rear doors.
- Adjustable white wire shelves. Shelves are adjustable up and down and can be tilted.
- Top light and shelf lights. Lights are shielded.
- All-welded steel frame construction.
- Black powder coated frame with white interior deck.
- Back light merchandising sign.
- Electronic ballast.
- Cord and plug (NEMA 5-15).
- Toggle light switch.

## **SPECIFICATIONS:**

| Model | Dimensions<br>L W H     | Shipping<br>Weight (lbs) | Capacity<br>(Bakery Pans) | Power 120/60/1 |
|-------|-------------------------|--------------------------|---------------------------|----------------|
| CT-6  | 42 1/2" x 30" x 38 1/2" | 375                      | 6 (18" x 26")             | 2.0 AMPS       |
| CT-9  | 60 1/4" x 30" x 38 1/2" | 450                      | 9 (18" x 26")             | 2.0 AMPS       |
| CT-12 | 80" x 30" x 38 1/2"     | 748                      | 12 (18" x 26")            | 2.0 AMPS       |