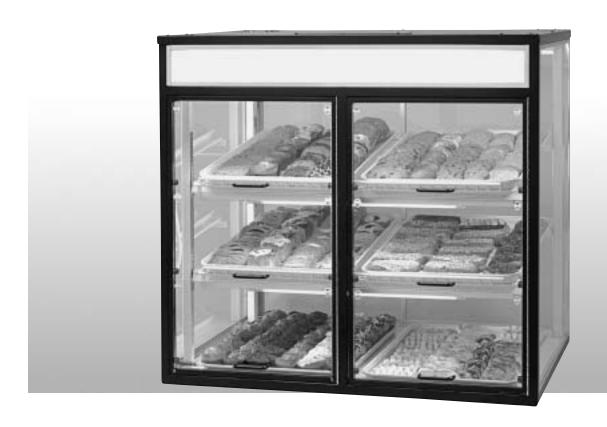

# COUNTER TOP SELF-SERVE NON-REFRIG. BAKERY DISPLAY MODEL CT-6 CT-9 CT-12

Generate increased impulse bakery sales with maximum product exposure. Federal's self-serve bakery case is designed to fit on your counter and is available in three different sizes.

## **STANDARD FEATURES**

- Acrylic lift-up doors for customer product access.
- Removable sliding rear doors, shelf lights, shelf supports, and shelves.
- Glass ends and rear doors.
- Adjustable white wire shelves. Shelves are adjustable up and down and can be tilted.
- Top light and shelf lights. Lights are shielded.
- All-welded steel frame construction.
- Black powder coated frame with white interior deck.
- Back light merchandising sign.
- Electronic ballast.
- Cord and plug (NEMA 5-15).
- Toggle light switch.