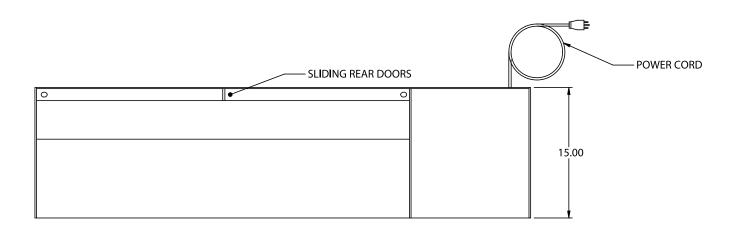

## **STANDARD FEATURES**

- Curved glass styling.
- LED lighting for a great presentation.
- Tempered front glass hinges for ease of cleaning.
- Double evaporator refrigeration system provides efficient cooling.
- Stainless steel exterior and merchandising plate.
- Electronic temperature control maintains average case temperature of 32 to 40 degrees.
- 134A refrigerant.
- Cord and plug, NEMA 5-15.
- Digital thermometer.
- Easily accessible light switch and adjustable temperature control.
- Rear sliding service doors.
- NSF and ETL listed.

### **SPECIFICATIONS:**

| Model    | Dimensions<br>L W H | Compressor<br>(HP) | Electrical<br>115/60/1 | Shipping<br>Weight (lbs) |
|----------|---------------------|--------------------|------------------------|--------------------------|
| ☐ CTS-43 | 43" x 15" x 12"     | 1/6                | 4 AMPS                 | 145                      |
| ☐ CTS-57 | 57" x 15" x 12"     | 1/6                | 4 AMPS                 | 156                      |
| ☐ CTS-70 | 70" x 15" x 12"     | 1/4                | 6 AMPS                 | 171                      |