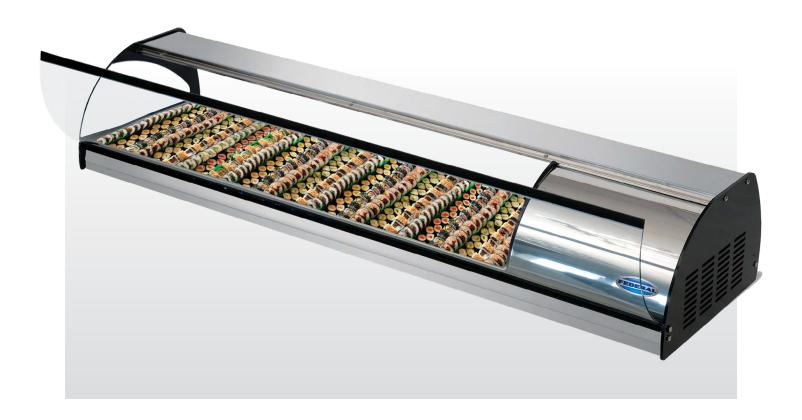

# FEDERAL COUNTER TOP SUSHI MERCHANDISER

| MODEL | CTS-43        |
|-------|---------------|
|       | <b>CTS-57</b> |
|       | <b>CTS-70</b> |

Federal's counter top sushi merchandiser combines attractive curved glass styling and LED lighting for maximum visual appeal.

## **STANDARD FEATURES**

- Curved glass styling.
- LED lighting for a great presentation.
- Tempered front glass hinges for ease of cleaning.
- Double evaporator refrigeration system provides efficient cooling.
- Stainless steel exterior and merchandising plate.
- Electronic temperature control maintains average case temperature of 32 to 40 degrees.
- 134A refrigerant.
- Cord and plug, NEMA 5-15.
- Digital thermometer.
- Easily accessible light switch and adjustable temperature control.
- Rear sliding service doors.
- NSF and ETL listed.