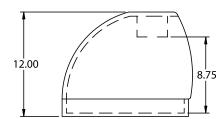

### **SPECIFICATIONS:**

| Model    | Dimensions<br>L W H | Compressor<br>(HP) | Electrical<br>115/60/1 | Shipping<br>Weight (lbs) |
|----------|---------------------|--------------------|------------------------|--------------------------|
| ☐ CTS-43 | 43" x 15" x 12"     | 1/6                | 4 AMPS                 | 145                      |
| ☐ CTS-57 | 57" x 15" x 12"     | 1/6                | 4 AMPS                 | 156                      |
| ☐ CTS-70 | 70" x 15" x 12"     | 1/4                | 6 AMPS                 | 171                      |