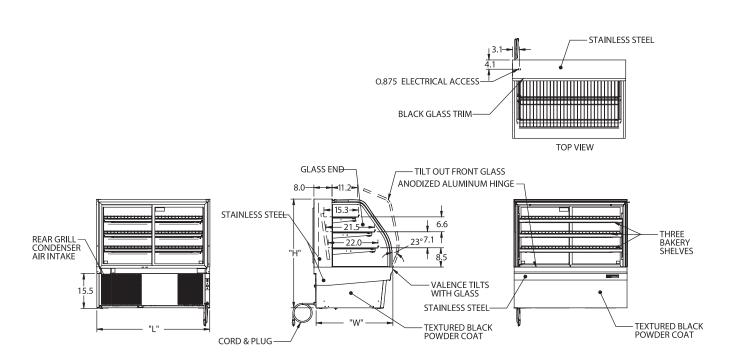

### **STANDARD FEATURES**

- Curved glass.
- Adjustable white wire shelves, 3 tiers, can also be tilted.
- Tempered thermopane tilt-out front glass.
- Tempered thermopane glass ends, sides and doors.
- Removable sliding rear doors, shelf lights, shelf supports, and shelves.
- Top light and shelf lights.
- Steel base construction, textured black powder coat finish.
- Stainless steel top and sides.

- Thermometer.
- Removable white display deck.
- Condensate evaporator.
- Light switch and adjustable temperature control.
- UL Safety and UL Sanitation Listed.
- Average case temperature of 38° to 40° F.
- Rear access to refrigeration system.
- 134A Refrigerant.
- Cord and plug.

## **SPECIFICATIONS:**

| Model   | Dimensions<br>L W H   | Shipping Weight<br>(lbs) | Self-Contained<br>120/60/1 | Remote<br>120/60/1 |
|---------|-----------------------|--------------------------|----------------------------|--------------------|
| ECGR-50 | 50.13" x 35.31" x 48" | 620                      | 1/2 HP - 10.5 AMPS         | 2.3 AMPS           |
| ECGR-59 | 59.13" x 35.31" x 48" | 650                      | 1/2 HP - 11.6 AMPS         | 2.5 AMPS           |
| ECGR-77 | 77.13" x 35.31" x 48" | 870                      | 3/4 HP - 14.2 AMPS         | 3.3 AMPS           |