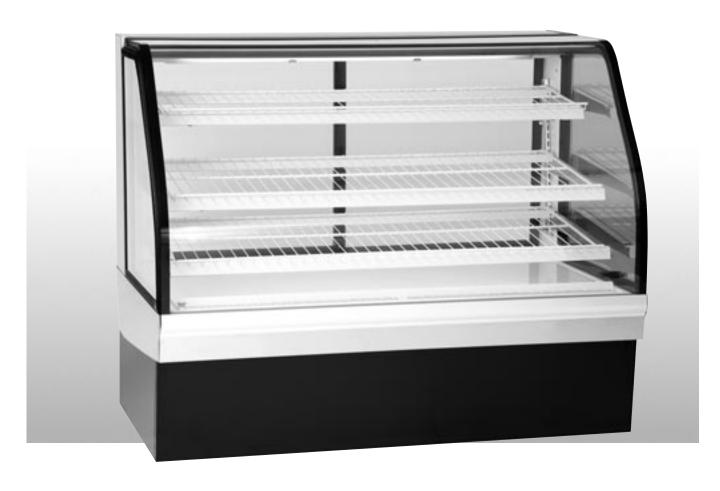

# CURVED GLASS REFRIGERATED BAKERY CASE MODEL ECGR-50 ECGR-59 ECGR-77

Curved-glass styling with presentation and value in mind without sacrificing performance.

Cases are available in lengths of 50", 59", and 77".

### **STANDARD FEATURES**

- Curved glass.
- Adjustable white wire shelves, 3 tiers, can also be tilted.
- Tempered thermopane tilt-out front glass.
- Tempered thermopane glass ends, sides and doors.
- Removable sliding rear doors, shelf lights, shelf supports, and shelves.
- Top light and shelf lights.
- Steel base construction, textured black powder coat finish.
- Stainless steel top and sides.

- Thermometer.
- Removable white display deck.
- Condensate evaporator.
- Light switch and adjustable temperature control.
- UL Safety and UL Sanitation Listed.
- Average case temperature of 38° to 40° F.
- Rear access to refrigeration system.
- 134A Refrigerant.
- Cord and plug.