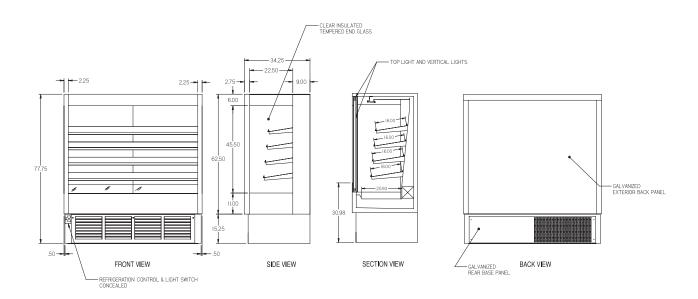

#### **SPECIFICATIONS:**

| Model        | Dimensions<br>L W H | Shipping<br>Weight (lbs) | Shelving      | Self-Contained<br>3-Wire Plus Ground<br>120/208-240/60/1 | Remote<br>120/60/1 |
|--------------|---------------------|--------------------------|---------------|----------------------------------------------------------|--------------------|
| ERSSHP-378SC | 37" x 34 1/4" x 78" | 835                      | 4 (15" x 34") | 1/2 HP - 10 AMPS                                         | 12 AMPS            |
| ERSSHP-478SC | 48" x 34 1/4" x 78" | 925                      | 4 (15" x 45") | 3/4 HP - 13 AMPS                                         | 12 AMPS            |
| ERSSHP-678SC | 72" x 34 1/4" x 78" | 1,220                    | 8 (15" x 34") | 1 HP - 15 AMPS                                           | 13 AMPS            |