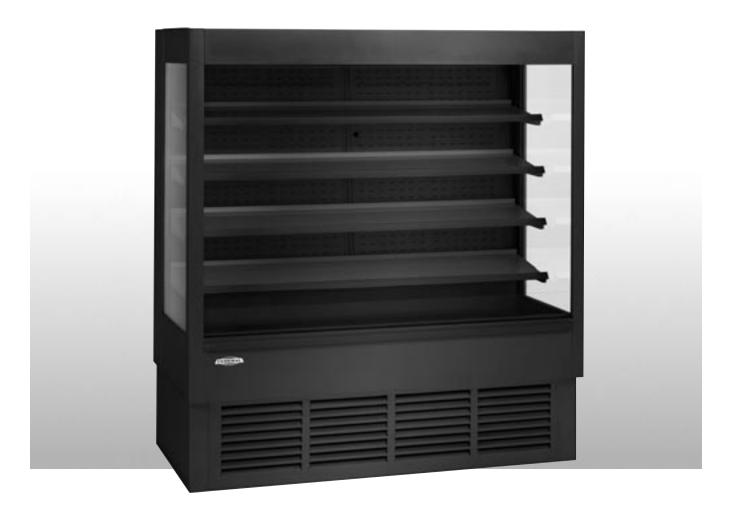

## REFRIGERATED SELF-SERVICE HIGH PROFILE MODEL ERSSHP-378SC ERSSHP-478SC ERSSHP-678SC

Designed with impulse sales in mind. Get maximum return with presentation and value in mind without sacrificing performance. Available in lengths of 3', 4', and 6', and 78" high.

### **STANDARD FEATURES**

- Adjustable black metal shelves with price tag molding. Shelves can be flat or slanted.
- Top mounted shielded light and vertical lights.
- Black powder coated exterior. Galvanized steel back.
- Black powder coated interior.
- Condensate evaporator provided for a totally self-contained system.
- Insulated with high-density urethane foam.
- Refrigeration controls maintain 40° F. Note: Case temperature will vary if the air curtain is disrupted.
- Thermometer.
- UL Safety and UL Sanitation Listed.
- Cord and plug.
- Front condensing unit air discharge.