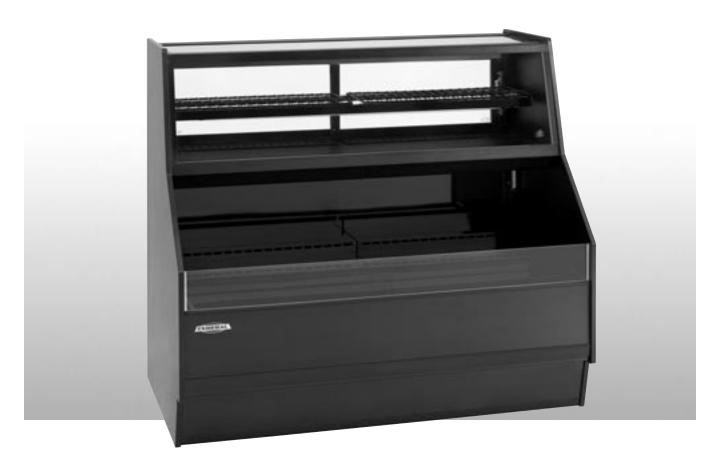

# **CONVERTIBLE SERVICE OVER REFRIGERATED SELF-SERVE MODEL ESSRC-5052 ESSRC-5952 ESSRC-7752**

Display a variety of products and serve more customers with presentation and value in mind without sacrificing performance. Cases are available in lengths of 50", 59", and 77".

### **Refrigerated Self-Serve Bottom Display**

- Steel base construction with black exterior.
- Black interior.
- Horizontal shielded top light.
- Two-tier black display step.
- Thermometer.
- Condensator evaporator provided for a totally self-contained system.
- Easy clean, rustproof insulated evaporator coil compartment.
- Easily accessible light switch and adjustable power switch. Adjustable black wire shelf.
- Average case temperature of 38° to 40°F is maintained.

### Service Top Display

- Baffle system converts display from non-refrigerated to refrigerated.
- Clear glass rear sliding doors.
- Shielded top and shelf light.Thermometer.