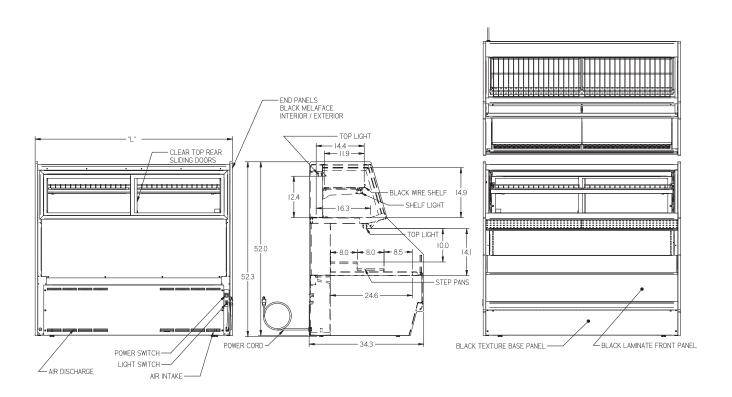

### **Refrigerated Self-Serve Bottom Display**

- Steel base construction with black exterior.
- Black interior.
- Horizontal shielded top light.
- Two-tier black display step.
- Thermometer.
- Condensator evaporator provided for a totally self-contained system.
- Easy clean, rustproof insulated evaporator coil compartment.
- Easily accessible light switch and adjustable power switch. Adjustable black wire shelf.
- Average case temperature of 38° to 40°F is maintained.

- Rear access to the refrigeration system for quick and easy service.
- R404 Refrigerant.
- Adjustable leg levelers.
- Cord and plug.

### Service Top Display

- Baffle system converts display from non-refrigerated to refrigerated.
- Clear glass rear sliding doors.
- Shielded top and shelf light.Thermometer.

### **SPECIFICATIONS:**

| Model      | Dimensions<br>L W H | Shipping<br>Weight (lbs) | *Self-Contained<br>with Condensate Pan | Remote<br>120/60/1<br>with Condensate Pan |
|------------|---------------------|--------------------------|----------------------------------------|-------------------------------------------|
| ESSRC-5052 | 50" x 34" x 52"     | 720                      | 230/60/1 - 1/2 HP - 10 AMPS            | 10 AMPS                                   |
| ESSRC-5952 | 59" x 34" x 52"     | 845                      | 230/60/1 - 1/2 HP - 12 AMPS            | 12 AMPS                                   |
| ESSRC-7752 | 77" x 34" x 52"     | 1,010                    | 230/60/1- 3/4 HP - 13 AMPS             | 12 AMPS                                   |