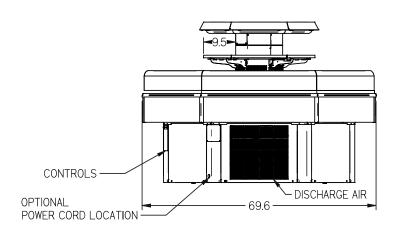

### **SPECIFICATIONS:**

| Model       | Dimensions<br>L W H   | Shipping<br>Weight<br>(lbs) | Display Area<br>(square feet) | Self-Contained<br>with Condensate Pan<br>208-230/60/1 | Remote<br>with Condensate Pan<br>208-230/60/1 |
|-------------|-----------------------|-----------------------------|-------------------------------|-------------------------------------------------------|-----------------------------------------------|
| ☐ HXISS60SC | 60.3" x 69.6" x 48.0" | 780                         | 21.9                          | 1 HP - 20 AMPS                                        | 10 AMPS                                       |