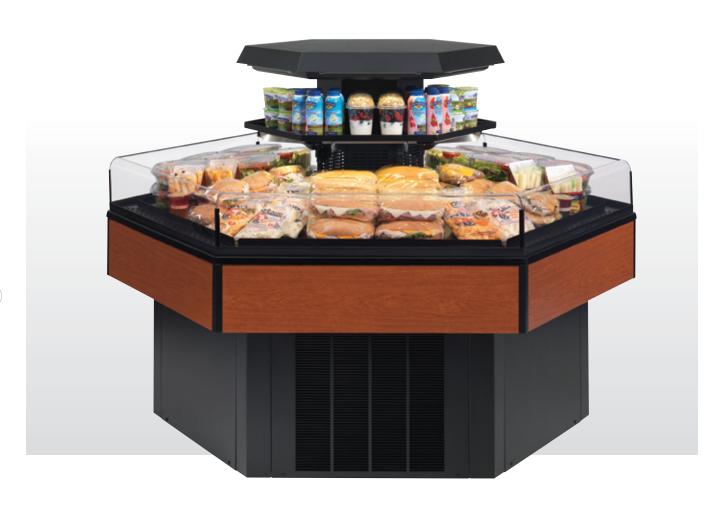

# REFRIGERATED SELF-SERVE HEXAGON ISLAND MERCHANDISER

**MODEL** HXISS60SC

Designed with impulse sales in mind. Get maximum return and increased profits with shop-around merchandising.

#### **STANDARD FEATURES**

- Adjustable black metal shelf, one tier.
- LED top and undershelf lighting.
- Black metal base, interior and canopy. Choice of six standard laminates on exterior. Other color laminates are optional.
- Curved air deflector.
- Condensate evaporator provided for a totally self-contained system.
- Easy clean, rustproof insulated evaporator coil compartment.

- Easily accessible light switch and temperature control.
- Adjustable feet.
- Refrigeration controls maintain 40° F. Note: Case temperature will vary if the air curtain is disrupted.
- R404 Refrigerant.
- Insulated with high-density foam.
- Thermometer.
- UL Safety and UL Sanitation Listed to NSF Standard No. 7.