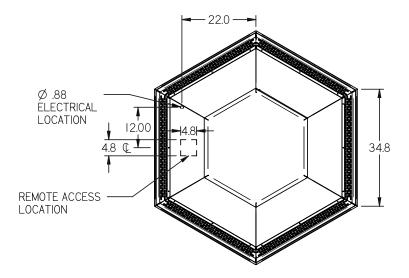

### **SPECIFICATIONS:**

| Model       | Dimensions<br>L W H   | Shipping<br>Weight<br>(lbs) | Display Area<br>(square feet) | Self-Contained<br>with Condensate Pan<br>208-230/60/1 | Remote<br>with Condensate Pan<br>208-230/60/1 |
|-------------|-----------------------|-----------------------------|-------------------------------|-------------------------------------------------------|-----------------------------------------------|
| ☐ HXISS60SC | 60.3" x 69.6" x 48.0" | 780                         | 21.9                          | 1 HP - 20 AMPS                                        | 10 AMPS                                       |