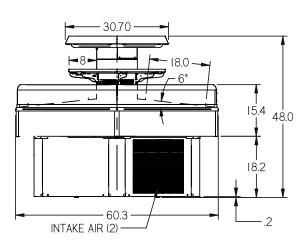

### **SPECIFICATIONS:**

| Model       | Dimensions<br>L W H   | Shipping<br>Weight<br>(lbs) | Display Area<br>(square feet) | Self-Contained<br>with Condensate Pan<br>208-230/60/1 | Remote<br>with Condensate Pan<br>208-230/60/1 |
|-------------|-----------------------|-----------------------------|-------------------------------|-------------------------------------------------------|-----------------------------------------------|
| ☐ HXISS60SC | 60.3" x 69.6" x 48.0" | 780                         | 21.9                          | 1 HP - 20 AMPS                                        | 10 AMPS                                       |