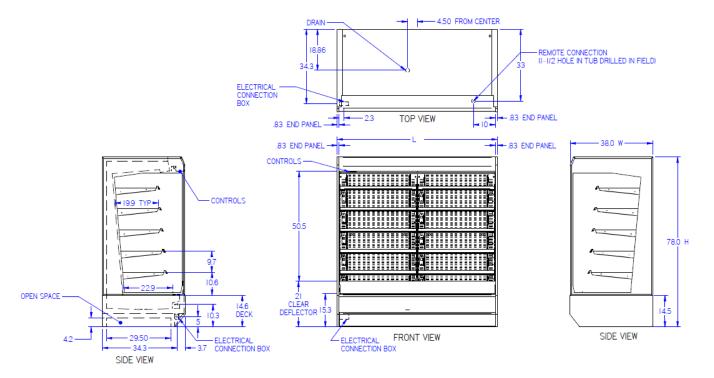

#### **SPECIFICATION:**

| Model      | Dimensions        | Shipping    | Remote           |
|------------|-------------------|-------------|------------------|
|            | LWH               | Weights Lbs | 120/60/1         |
| □ LMD4878R | 49.8" x 38" x 78" | 800         | 120/1/60 15 AMPS |
| □ LMD7278R | 73.8" x 38" x 78" | 1,070       | 120/1/60 15 AMPS |
| □ LMD9678R | 97.8" x 38" x 78" | 1,260       | 120/1/60 15 AMPS |