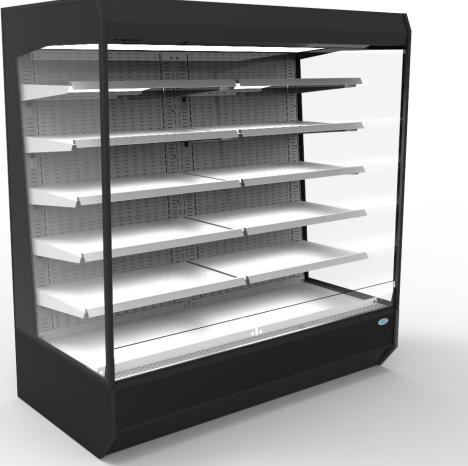

# **REFRIGERATED SELF-SERVE MULTI-DECK** SPECIALTY MERCHANDISER

**REMOTE UNITS DESIGNED FOR CONTINOUS LINE-UPS** 

MODEL  $\Box$  LMD4878R  $\Box$  LMD7278R □ LMD9678R

Designed with impulse in mind. Get maximum return from an attention-grabbing merchandiser and increase profits. Available in lengths of 4', 6' and 8'.

## **STANDARD FEATURES**

- Adjustable white metal shelves with price tag molding. Shelves can be flat or slanted. Five tiers, black optional. • Designed for continuous line-ups.
- White interior, black optional.
- Lighted ceiling and LED shelf lights.
- Choice of six standard laminates on exterior base, other colors laminates are optional. Black trim and top front canopy.
- Energy saving night curtain.

- Insulated with high-density urethane foam.
- Electronic temperature control maintains 38° to 40°. Note: Case temperature will vary if the air curtain is disrupted.
- Thermometer
- UL Safety and UL Sanitation Listed.
- DOE 2012 Compliant.