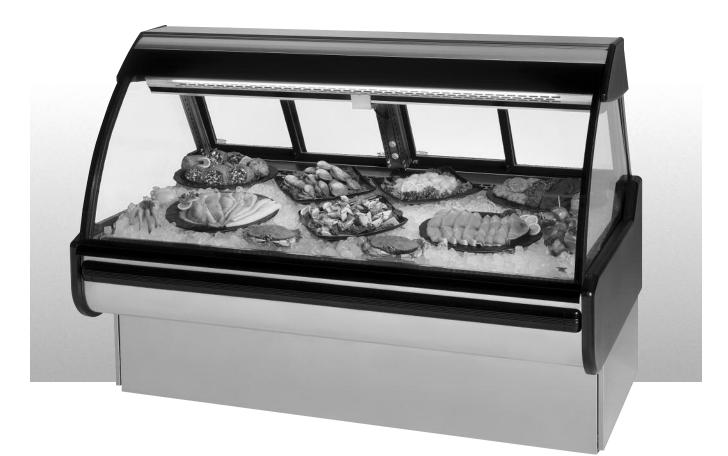

Item\_\_\_\_\_

a **Standex** company

CURVED GLASS SEAFOOD & FISH MAXI CASE MODEL MCG-454-DF MCG-654-DF MCG-854-DF MCG-1054-DF

The Maxi Seafood and Fish Case delivers full-size capacity with sleek curved-glass style to maximize performance. Cases available in lengths of 4', 6', 8' and 10'. Designed for continuous line-ups.

### **STANDARD FEATURES**

- Lift-up, pneumatic, cylinder-assisted, tempered thermopane curved front glass.
- Tempered end glass and rear doors.
- Stainless steel ice pan w/drain.
- Fold-down rear wrapping board.
- Coated evaporator coil.
- Adjustable temperature control.
- Thermometer.
- Self-contained with condensate evaporator pan/ Remote refrigeration available.
- Stainless steel exterior finish/Laminated finishes available.Gravity coil.
- UL Safety and UL Sanitation Listed.
- Decorative end panels and front bumper rail available in white, black, gray and green.
- Designed for continuous case line-ups.
- Appliance receptacle provided on back.