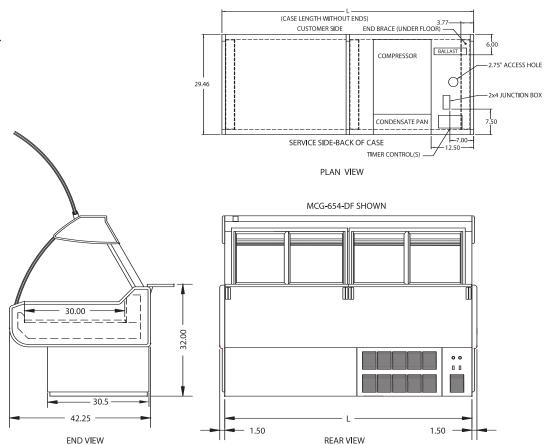

### **SPECIFICATIONS:**

| Model       | Dimensions<br>L W H  | Shipping<br>Weight (lbs) | *Power<br>120/60/1 | Remote<br>120/60/1 |
|-------------|----------------------|--------------------------|--------------------|--------------------|
| MCG-454-DF  | 50" x 42 1/4" x 54"  | 730                      | 1/2 HP - 13.4 AMPS | 10.4 AMPS          |
| MCG-654-DF  | 74" x 42 1/4" x 54"  | 930                      | 1/2 HP - 13.6 AMPS | 10.6 AMPS          |
| MCG-854-DF  | 98" x 42 1/4" x 54"  | 1,230                    | 1/2 HP - 13.8 AMPS | 10.8 AMPS          |
| MCG-1054-DF | 122" x 42 1/4" x 54" | 1,530                    | 1/2 HP - 14.0 AMPS | 11.0 AMPS          |