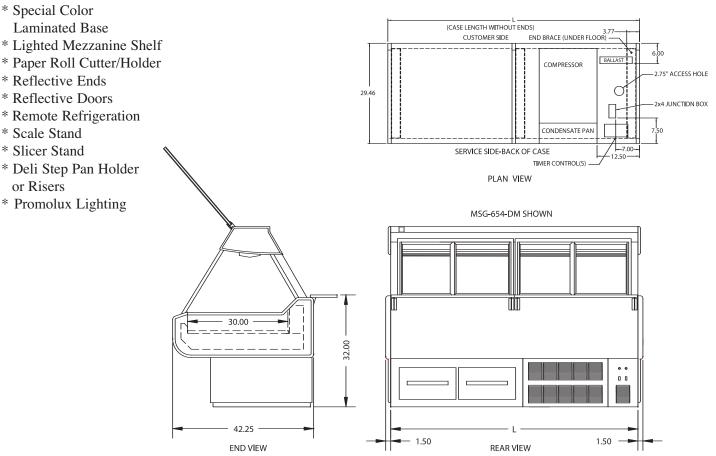

## **OPTIONAL ACCESSORIES:**

## **SPECIFICATIONS:**

| Model       | Dimensions<br>L W H  | Shipping<br>Weight (lbs) | *Self-Contained<br>120/60/1 | *Remote<br>120/60/1 |
|-------------|----------------------|--------------------------|-----------------------------|---------------------|
| MSG-454-DM  | 50" x 42 1/4" x 54"  | 730                      | 3/4 HP - 15.4 AMPS          | 10.4 AMPS           |
| MSG-654-DM  | 74" x 42 1/4" x 54"  | 930                      | 3/4 HP - 15.6 AMPS          | 10.6 AMPS           |
| MSG-854-DM  | 98" x 42 1/4" x 54"  | 1,210                    | 3/4 HP - 15.8 AMPS          | 10.8 AMPS           |
| MSG-1054-DM | 122" x 42 1/4" x 54" | 1,530                    | 3/4 HP - 16.0 AMPS          | 11.0 AMPS           |