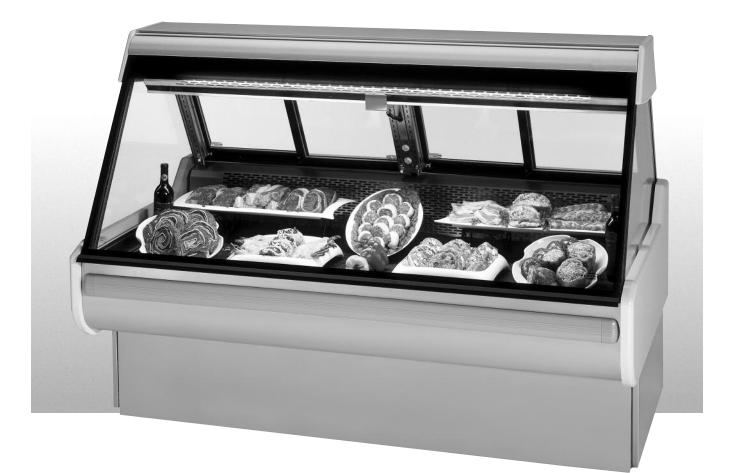

HIGH VOLUME RED MEAT & DELI MAXI CASE MODEL MSG-454-DM MSG-654-DM MSG-854-DM MSG-1054-DM

Item

*The Red Meat Maxi Case delivers full size capacity with presentation and value in mind. Cases available in lengths of 4', 6', 8' and 10'. Designed for continuous line-ups.* 

## **STANDARD FEATURES**

- Lift-up, pneumatic, cylinder-assisted, tempered thermopane straight front glass.
- Tempered end glass and rear doors.
- Stainless steel deck.
- Fold-down rear wrapping board.
- Coated evaporator coil(s).
- Adjustable temperature control.
- Accepts full-size deli risers and meat trays.
- Thermometer.
- Self-contained with condensate evaporator pan/ Remote refrigeration available.
- Double-duty bottom refrigerated pull-out storage drawers. 4' has one drawer, 6' and 8' have two drawers, 10' has three drawers.
- Stainless steel exterior finish/Laminated finishes available.
- Gravity coil.
- UL Safety and UL Sanitation Listed.
- Decorative end panels and front bumper rail available in white, black, gray and green.
- Designed for continuous case line-ups.
- Appliance receptacle provided on back.