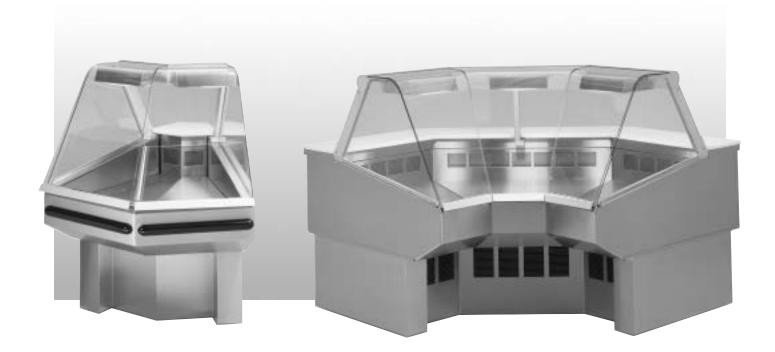

## SQ MARKET DELI<br/>REFRIGERATED<br/>CORNER CASESSERVICE AND SELF-SERVEMODELSQROC90SQROC90SSSQROC45SSRSQRIC90SQRIC45SSSSQRIC90SSSQRIC45SS

Market Deli. The low-profile merchandiser that provides solutions to your fresh food merchandising needs. Corner Cases are available in 45° and 90°, inside and outside, service and self-serve. Designed for continuous case line-ups without middle end glass.

## **STANDARD FEATURES**

- Lift-up pneumatic, cylinder-assisted curved front glass.
- Four-point leveling system.
- Rear work counter.
- Octron case lighting.
- Pedestal or panel base design.
- Tempered front and end glass.
- Stainless steel interior and exterior finish.
- Solid-state controls.

- Condensate evaporator provided on self-contained systems. Remote refrigeration available.
- Average case temperature of 36° to 38° F is maintained.
- Oversized coil and low-velocity fan system maintains product freshness and high humidity.
- Coated evaporator coil.
- UL & UL Sanitation Listed.
- Designed for continuous line-ups.