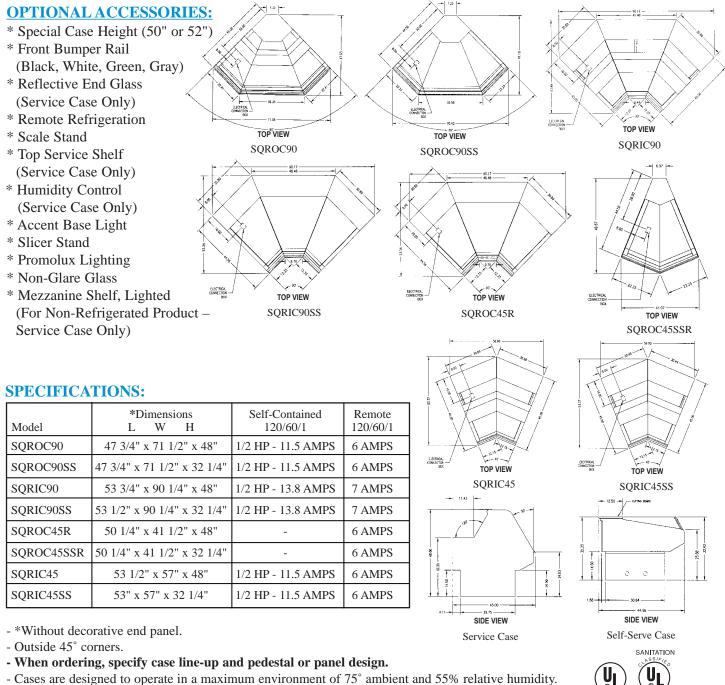

## SQ MARKET DELI™ REFRIGERATED CORNER CASES

- Cases are designed to operate in a maximum environment of 75° amolent and 55% relative number - Due to continuing engineering improvements, specifications are subject to change without notice.