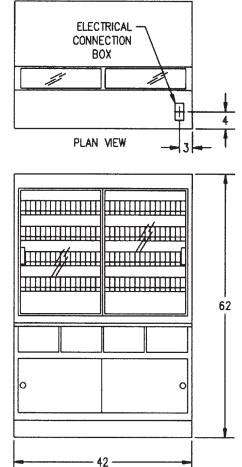

## **SPECIFICATIONS:**

| Model  | Dimensions      | Shipping     | Capacity       |
|--------|-----------------|--------------|----------------|
|        | L W H           | Weight (lbs) | (Bakery Pans)  |
| WCD-42 | 42" x 30" x 62" | 350          | 10 (12" x 18") |