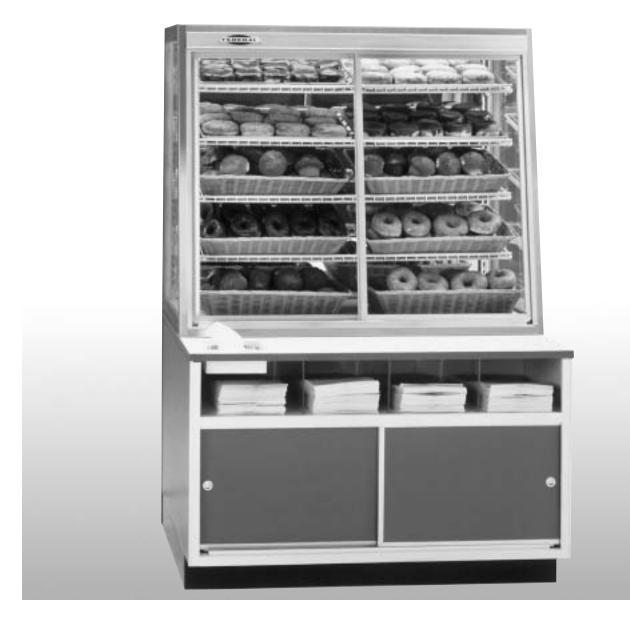

# WALL DISPLAY NON-REFRIG. SELF-SERVE BAKERY CASE MODEL WDC-42

Generate increased impulse sales with maximum product exposure.

#### **STANDARD FEATURES**

- Tempered self-closing full view front service doors.
- Glass ends and top.
- All-welded base and frame construction with a choice of six standard laminates on base and counter top. Satin finish stainless steel trim. Other color laminates optional.
- Four adjustable white epoxy coated slanted wire shelves.
- Mirrored back panel.
- Base storage area with solid sliding doors.
- Bag bin with three dividers.
- Counter top with tissue holder (5 3/4" x 6 1/2" x 2 1/2").
- Sloped front providing high visual product display.
- Cord and plug.