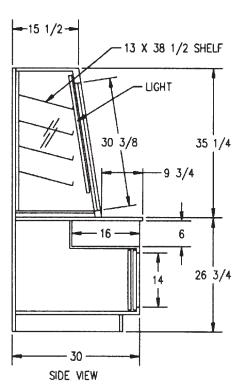

### **OPTIONAL ACCESSORIES:**

- \* Special Base Finish
- \* Vertical Lights
- \* Mirrored Ends
- \* Rear Sliding Doors
- \* Casters (Cord and Plug Included)

FRONT VIEW

## **SPECIFICATIONS:**

| Model  | Dimensions      | Shipping     | Capacity       |
|--------|-----------------|--------------|----------------|
|        | L W H           | Weight (lbs) | (Bakery Pans)  |
| WCD-42 | 42" x 30" x 62" | 350          | 10 (12" x 18") |