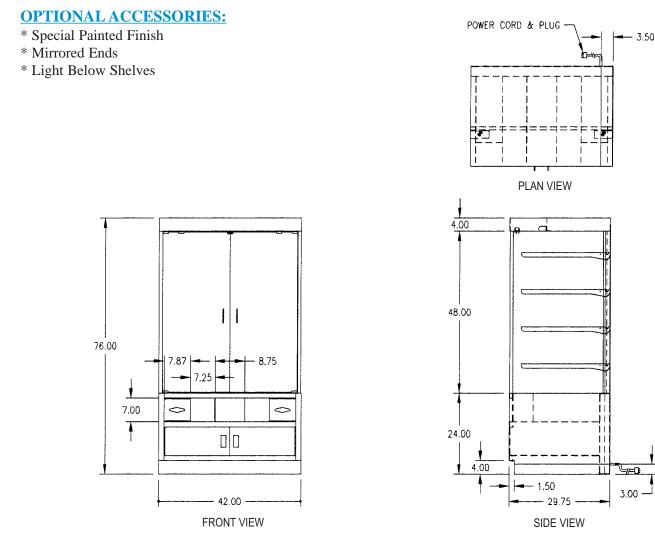

#### **SPECIFICATIONS:**

| Model     | Dimensions         | Shipping     | Capacity       |
|-----------|--------------------|--------------|----------------|
|           | L W H              | Weight (lbs) | (Bakery Pans)  |
| WDC4276SS | 42" x 29.75" x 76" | 660          | 10 (18" x 26") |

- Electrical requirement for optional lights - 120/60/1 - 2 AMPS.

- Due to continuing engineering improvements, specifications are subject to change without notice.