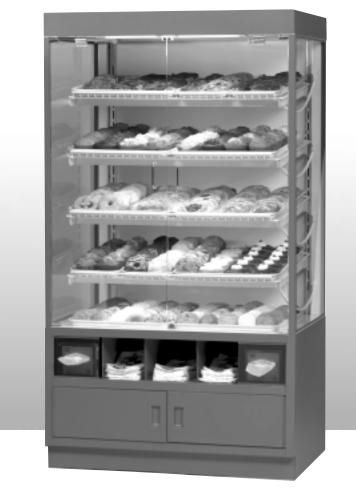

a Standex company

Item\_\_\_\_\_

WALL DISPLAY NON-REFRIGERATED SELF-SERVE FULL PAN BAKERY CASE MODEL WDC4276SS

Fresh solutions to your bakery merchandising needs.

## **STANDARD FEATURES**

- Tempered self-closing full-view front service doors.
- Glass ends.
- All-metal base and frame construction.
- Painted finish. Standard colors are white and black. Special colors optional.
- Top mounted shielded light. Shelf lights optional.
- Four adjustable white epoxy-coated wire shelves.
- White interior back panel.
- Base storage area with doors.
- Bag bin with two dividers.
- Two tissue holders.
- Cord and plug.

# WALL DISPLAY NON-REFRIGERATED SELF-SERVE FULL PAN BAKERY CASE