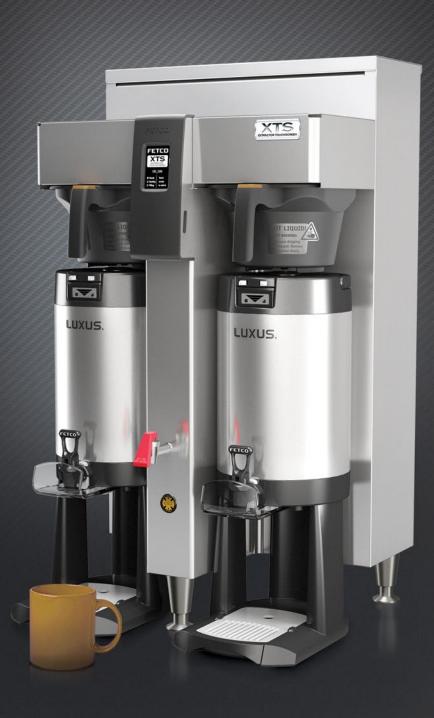

### **2.0 GALLON** COFFEE BREWING SYSTEM

# **CBS-2150 TOUCHSCREEN SERIES**

Shown with L3D-20 Luxus<sup>®</sup> Dispenser (sold separately)

#### The 2.0 Gallon CBS-2152XTS-2G Touchscreen Series

**Coffee Brewers** provide flexibility in medium-to-large sized venues such as Banquet Halls, Cafeterias and Restaurants. Simplify your daily operations and experience total control of this fully featured Extractor<sup>®</sup> Brewing System via an inviting touchscreen interface display that is intuitive, easy to read and simple to navigate.