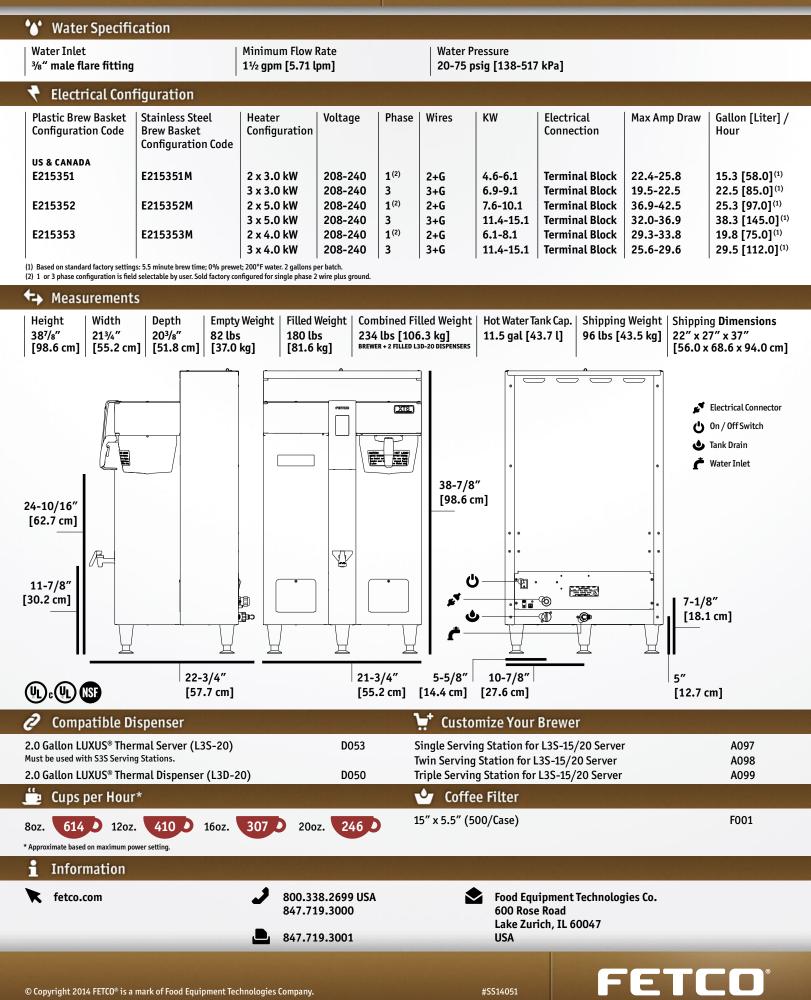

wing System via an inviting touchscreen interface display that is intuitive, easy to read and simple to navigate.



PRE-WET

BREW VOLUME

#### **User Friendly Touchscreen**

Access all controls via a touchscreen interface display to provide instant visual feedback during programming, diagnostics or the brew cycle.

#### Cascading Spray Dome™

Hot tank water flows over clog-free channels built into the dome and virtually eliminates spray head scale buildup.

#### Legendary Extractor<sup>®</sup> Control

Take your coffee to its peak level by unlocking the full freshness, aroma and flavor of your taste profile.

Energy Efficient Design

Superior tank insulation and patented heat recovery method allow you to lower overall energy costs.



# CBS-2152XTS-2G

### **Technical Specifications**