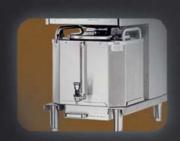

#### **Expand Your Service.**

Brew directly into a High-Capacity LBD Series Thermal Dispenser (sold separately) and transport for high volume coffee or refill service anywhere throughout your venue.

#### **Compatibile Dispensers**

6.0 Gallon LUXUS® Thermal Dispenser (LBD-6)

D019

Serving Station for LBD-6 with Drip Tray Counter for CBS-71A (CTR-71) **Identifier Plates, Acrylic** 

**Paper Coffee Filters** 