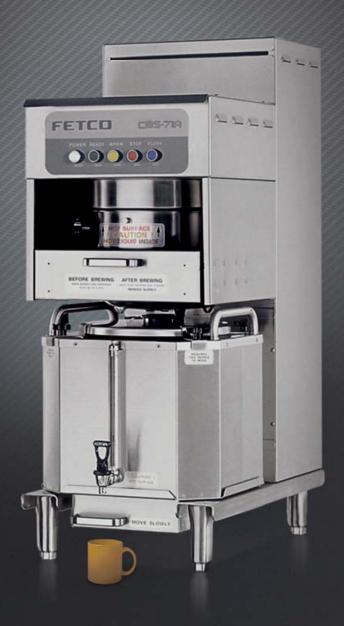

## **CBS-71A (FOR COUNTERTOPS)**

Single 6.0 Gallon Station

FETCO® is the category expert and the ONLY manufacturer of ultra high-volume (7-24 Gallon) portable coffee brewing systems for very large scale operations. Due to the high capacity output and reliable performance the CBS-7000 Series is the preferred choice for specification in hotels, stadiums, convention centers and other large venues.

#### Measurements

| Height          | Width         | Depth         | Empty Weight      | Filled Weight      | Shipping Weight   | Shipping Dimensions:                       |
|-----------------|---------------|---------------|-------------------|--------------------|-------------------|--------------------------------------------|
| 48½" [123.1 cm] | 18" [45.7 cm] | 37" [94.0 cm] | 175 lbs [79.4 kg] | 390 lbs [177.0 kg] | 175 lbs [79.4 kg] | 55" x 48" x 42" [139.7 x 121.9 x 106.7 cm] |

#### **Compatibile Dispensers**

6.0 Gallon LUXUS® Thermal Dispenser (LBD-6)

D019

Serving Station for LBD-6 with Drip Tray Counter for CBS-71A (CTR-71) **Identifier Plates, Acrylic** 

**Paper Coffee Filters** 