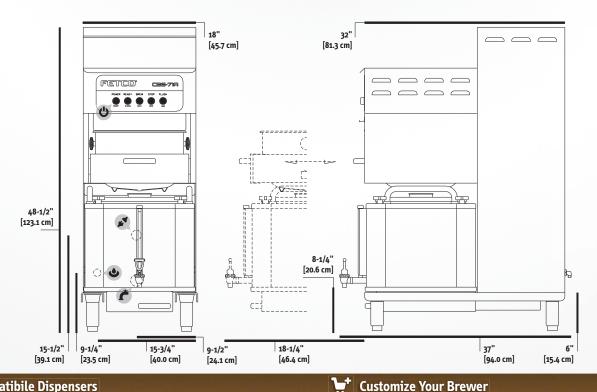

#### Measurements

| Height          | Width         | Depth         | Empty Weight      | Filled Weight      | Shipping Weight   | Shipping Dimensions:                       |
|-----------------|---------------|---------------|-------------------|--------------------|-------------------|--------------------------------------------|
| 48½" [123.1 cm] | 18" [45.7 cm] | 37" [94.0 cm] | 175 lbs [79.4 kg] | 390 lbs [177.0 kg] | 175 lbs [79.4 kg] | 55" x 48" x 42" [139.7 x 121.9 x 106.7 cm] |