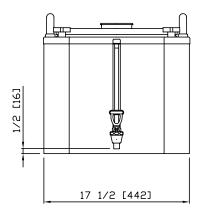

rvice are significant features of our systems.

## **Shown with Serving Station**

STATION SOLD SEPARATELY

Patents: 5,943,944 and 6,713,109,

The LUXUS® Thermal Dispenser is totally portable, and requires no electric power. Once filled and capped it goes anywhere...Ready to act as your remote dispensing station wherever needed.

You can prepare them ahead of time and place them where you want them. It is important to note that the LUXUS® Thermal Dispenser can be staff-operated or used as a self-service system.

Printed in USA 2006

#### **Consultant & Contractor Approvals:**

### **FETCO®**

600 Rose Road Lake Zurich, Illinois 60047 USA

Phone: (847) 719-3000 **Toll Free: (800) FETCO-99** FAX: (847) 719-3001

sales@fetco.com http://www.fetco.com

## MODEL LBD-6 SERIES LBD DISPENSERS







#### LBD-6

D019 / 6.0 Gallon SHIPMENT DIMENSIONS / WEIGHT W25 D18 H17 / 40lbs

#### ACCESSORIES

| A017 | Mobile Cart For LBD-6                    |   |
|------|------------------------------------------|---|
| A018 | Serving Station For LBD-6 With Drip Tray |   |
| A069 | Identifier Plate, Acrylic                |   |
| OPT  | IONS                                     |   |
| Z005 | Color Coded Dispenser Faucet Handles     | Ī |

For All LBD Orange (Standard Black)

# FETCO® 600 Rose Road Lake Zurich, IL 60047-0429 USA

Phone: (847) 719-3000 Toll Free: (800) FETCO-99 FAX: (847) 719-3001sales@fetco.com http://www.fetco.com