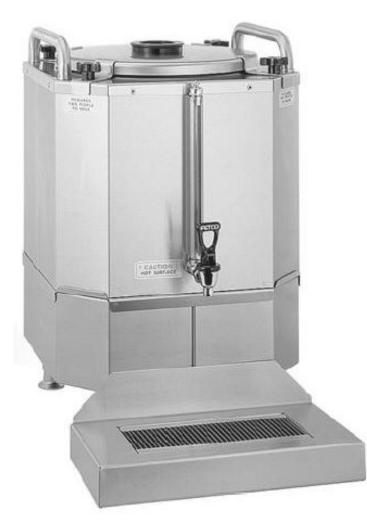

## LUXUS® THERMAL **DISPENSER - HIGH VOLUME**

Each application for a FETCO® High Volume System has unique requirements and logistic considerations. As coffee equipment professionals, our goal is to provide equipment that meets the requirements of each specific site. The capability to brew and transfer summarizes the versality of the complete line of Brewing Systems. And of course as with all of the FETCO® brewing systems and accessories, ease of operation, ease of cleaning and ease of service are significant features of our systems.

## **Shown with Serving Station**

STATION SOLD SEPARATELY

Patents: 5,943,944 and 6,713,109,

The LUXUS® Thermal Dispenser is totally portable, and requires no electric power. Once filled and capped it goes anywhere...Ready to act as your remote dispensing station wherever needed.

You can prepare them ahead of time and place them where you want them. It is important to note that the LUXUS® Thermal Dispenser can be staff-operated or used as a self-service system.

Printed in USA 2006