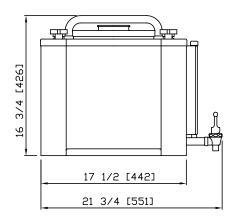

service are significant features of our systems.

## **Shown with Serving Station**

STATION SOLD SEPARATELY

Patents: 5,943,944 and 6,713,109,

The LUXUS® Thermal Dispenser is totally portable, and requires no electric power. Once filled and capped it goes anywhere...Ready to act as your remote dispensing station wherever needed.

You can prepare them ahead of time and place them where you want them. It is important to note that the LUXUS® Thermal Dispenser can be staff-operated or used as a self-service system.

Printed in USA 2006

#### **Consultant & Contractor Approvals:**

### **FETCO®**

600 Rose Road Lake Zurich, Illinois 60047 USA

Phone: (847) 719-3000 **Toll Free: (800) FETCO-99** FAX: (847) 719-3001

sales@fetco.com http://www.fetco.com

## MODEL LBD-6 SERIES LBD DISPENSERS







#### LBD-6

D019 / 6.0 Gallon SHIPMENT DIMENSIONS / WEIGHT W25 D18 H17 / 40lbs

#### ACCESSORIES

| A017 | Mobile Cart For LBD-6                    |   |
|------|------------------------------------------|---|
| A018 | Serving Station For LBD-6 With Drip Tray |   |
| A069 | Identifier Plate, Acrylic                |   |
| OPT  | IONS                                     |   |
| Z005 | Color Coded Dispenser Faucet Handles     | Ī |

For All LBD Orange (Standard Black)

# FETCO® 600 Rose Road Lake Zurich, IL 60047-0429 USA

Phone: (847) 719-3000 Toll Free: (800) FETCO-99 FAX: (847) 719-3001sales@fetco.com http://www.fetco.com