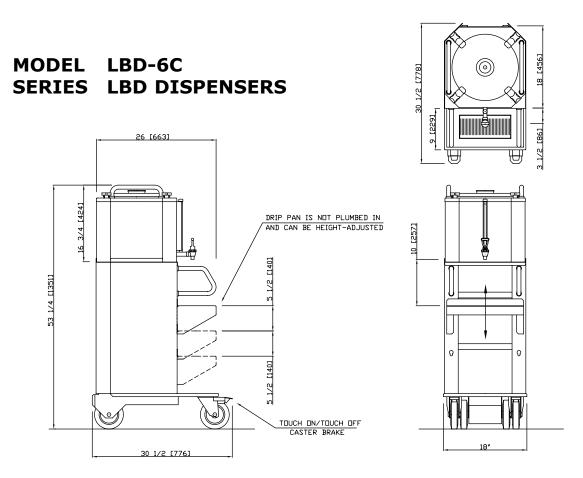

# FETCO

**ITEM NUMBER:** 

MODEL LBD-6C SERIES LBD

### LBD-6C

ITEM / CAPACITY D020 / 6.0 Gallon Mobile SHIPMENT DIMENSIONS / WEIGHT W48 D42 H55 / 265lbs