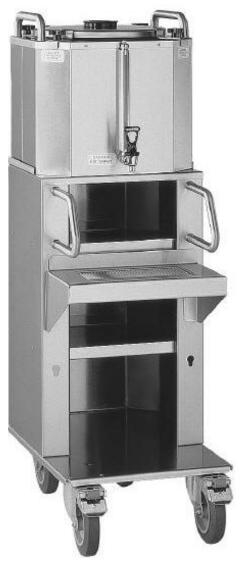

# FETCO

**ITEM NUMBER:** 

MODEL LBD-6C SERIES LBD

## The LUXUS® Thermal Dispenser is

totally portable, and requires no electric power. Once filled and capped it goes anywhere...Ready to act as your remote dispensing station wherever needed.

You can prepare them ahead of time and place them where you want them. It is important to note that the LUXUS® Thermal Dispenser can be staff-operated or used as a self-service system. **Consultant & Contractor Approvals:** 

### LBD-6C

ITEM / CAPACITY D020 / 6.0 Gallon Mobile SHIPMENT DIMENSIONS / WEIGHT W48 D42 H55 / 265lbs