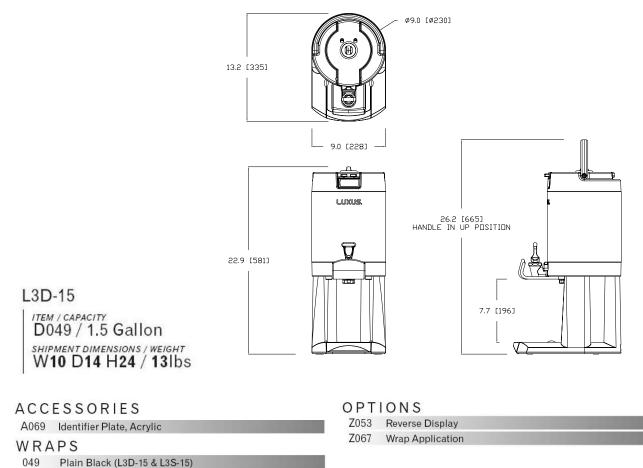

## MODEL L3D-15 SERIES L3D

### MODEL L3D-15 SERIES L3D

059

061

066

Breaking Fresh Grounds™ For L3D-15 & L3S-15

Steeping Fresh Leaves™ For L3D-15 & L3S-15

Icing Fresh Coffee™ For L3D-15 & L3S-15