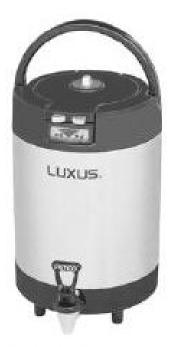

## The LUXUS<sup>®</sup> Thermal Dispenser

Brewing directly into our LUXUS® Thermal Dispenser ensures a continuous flow of hot, aromatic, great tasting coffee. LUXUS® Thermal Dispensers are totally portable and require no electric power to maintain serving temperature. LUXUS® Thermal Dispensers remove the hazards of utilizing glass-lined products without loss of performance, while adding the durability of stainless steel.

### MODEL L3S-10 SERIES L3S

#### L3S-10

ITEM / CAPACITY D051 / 1.0 Gallon SHIPMENT DIMENSIONS / WEIGHT W9 D10 H14 / 8lbs