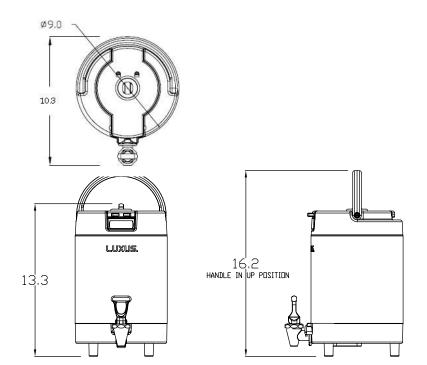

### MODEL L3S-10 SERIES L3S

#### L3S-10

ITEM / CAPACITY D051 / 1.0 Gallon SHIPMENT DIMENSIONS / WEIGHT W9 D10 H14 / 8lbs