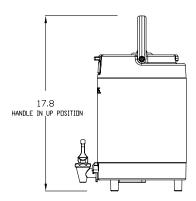

## MODEL L3S-15 LUXUS® THERMAL DISPENSERS

L3S-15

D052 / 1.5 Gallon
SHIPMENT DIMENSIONS / WEIGHT
W10 D11 H15 / 11 lbs