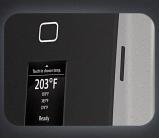

**High-resolution display** provides easy navigation and instant feedback.

**Temperature settings** can be adjusted at the touch of a button using ergonomic capacitive touch function selector technology.