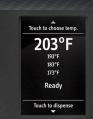

**High-resolution display** provides easy navigation and instant feedback.

**Temperature settings** can be adjusted at the touch of a button using ergonomic capacitive touch function selector technology.