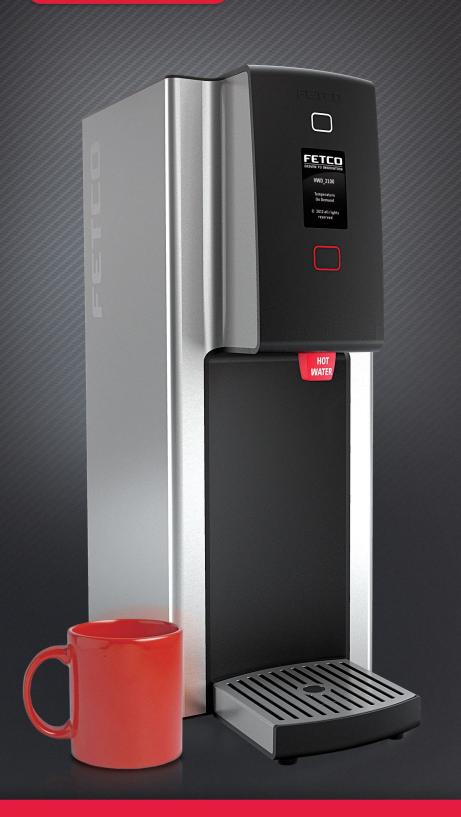

## HWD 2105 TOD

**Temperature on Demand** 

Whether you need a front of house self serve solution to prepare coffee, tea, oatmeal, and instant beverages, or back of house solutions that rely on hot water, the HWD-2105 is the answer. The newly-designed hot water dispenser meets FETCO's exacting standards of innovation, reliability, durability and quality. It delivers form, function and flexibility like no other on the market today.

Four temperature settings

ensure optimal temperature instantly for a variety of beverages, soups and oatmeal.

With TOD (Temperature on Demand), this streamlined unit takes the place of up to four hot water dispensers, which saves money, space, equipment and labor.