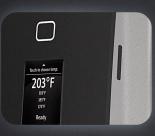

**High-resolution display** provides easy navigation and instant feedback.

**Temperature settings** can be adjusted at the touch of a button using ergonomic capacitive touch function selector technology.

Four temperature settings

ensure optimal temperature instantly for a variety of beverages, soups and oatmeal.

With TOD (Temperature on Demand), this streamlined unit takes the place of up to four hot water dispensers, which saves money, space, equipment and labor.