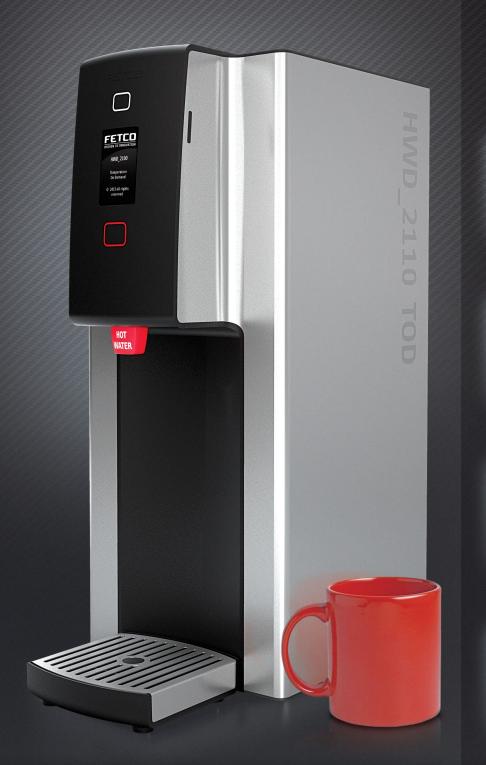

## HWD 2110 TOD

**Temperature on Demand** 

Whether you need a front of house self serve solution to prepare coffee, tea, oatmeal, and instant beverages, or back of house solutions that rely on hot water, the HWD-2110 is the answer. The newly-designed hot water dispenser meets FETCO's exacting standards of innovation, reliability, durability and quality. It delivers form, function and flexibility like no other on the market today.

**High-resolution display** provides easy navigation and instant feedback.

**Temperature settings** can be adjusted at the touch of a button using ergonomic capacitive touch function selector technology.

**Soft silicone tap** is designed to protect glass and ceramic serveware against damage.

**Convenient float indicator** is built into drip tray to help simplify maintenance and cleaning.

**SD card slot** allows operator to easily update software and maintain optimal performance.

Four temperature settings

ensure optimal temperature instantly for a variety of beverages, soups and oatmeal.

With TOD (Temperature on Demand), this streamlined unit takes the place of up to four hot water dispensers, which saves money, space, equipment and labor.