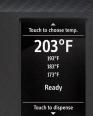

**High-resolution display** provides easy navigation and instant feedback.

**Temperature settings** can be adjusted at the touch of a button using ergonomic capacitive touch function selector technology.

Four temperature settings

ensure optimal temperature instantly for a variety of beverages, soups and oatmeal.

With TOD (Temperature on Demand), this streamlined unit takes the place of up to four hot water dispensers, which saves money, space, equipment and labor.