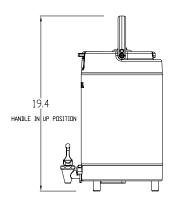

# MODEL L3S-20 SERIES L3S

L3S-20

D053 / 2.0 Gallon SHIPMENT DIMENSIONS / WEIGHT W10 D11 H17 / 12lbs