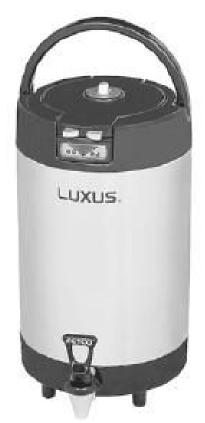

Vacuum Insulated

Freshness Timer®

Volume Indicator™

Flip & Hide Brew Through Lid

The LUXUS® Thermal Dispenser Brewing directly into our LUXUS®

Thermal Dispenser ensures a continuous flow of hot, aromatic, great tasting coffee. LUXUS® Thermal Dispensers are totally portable and require no electric power to maintain serving temperature. LUXUS® Thermal Dispensers remove the hazards of utilizing glass-lined products without loss of performance, while adding the durability of stainless steel.

# MODEL L3S-20 SERIES L3S

L3S-20

D053 / 2.0 Gallon SHIPMENT DIMENSIONS / WEIGHT W10 D11 H17 / 12lbs