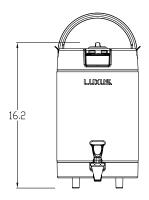

# MODEL L3S-20 SERIES L3S

L3S-20

D053 / 2.0 Gallon SHIPMENT DIMENSIONS / WEIGHT W10 D11 H17 / 12lbs