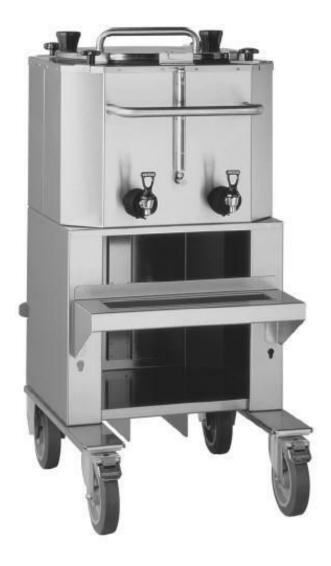

### SERIES LBD DISPENSERS

LBD-18

D021 / 18.0 Gallon Mobile SHIPMENT DIMENSIONS / WEIGHT W48 D42 H55 / 270 lbs