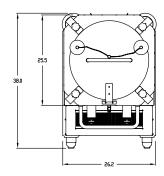

### SERIES LBD DISPENSERS

LBD-18

D021 / 18.0 Gallon Mobile SHIPMENT DIMENSIONS / WEIGHT W48 D42 H55 / 270 lbs