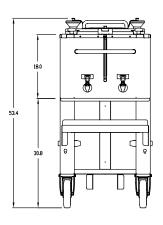

#### **MODEL LBD-18**

### SERIES LBD DISPENSERS

LBD-18

D021 / 18.0 Gallon Mobile SHIPMENT DIMENSIONS / WEIGHT W48 D42 H55 / 270 lbs