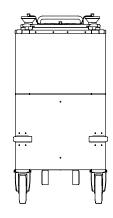

### SERIES LBD DISPENSERS

LBD-18

D021 / 18.0 Gallon Mobile SHIPMENT DIMENSIONS / WEIGHT W48 D42 H55 / 270 lbs