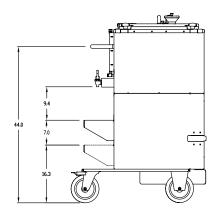

### SERIES LBD DISPENSERS

LBD-18

D021 / 18.0 Gallon Mobile SHIPMENT DIMENSIONS / WEIGHT W48 D42 H55 / 270 lbs