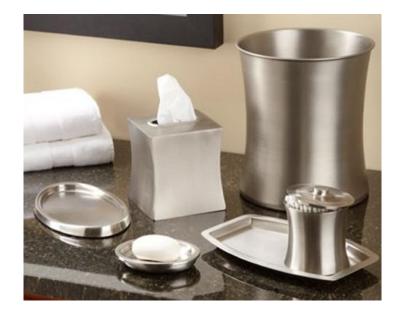

## PRODUCT FEATURES

Curve Contemporary Design Easy Cleaning & Long-Term Durability Brushed Stainless Steel Cleans easily with a damp cloth and warm water

## **MEASURMENTS**

| MODEL #  | DESCRIPTION           | UPC#            | L x W x H        | MASTER PACK |
|----------|-----------------------|-----------------|------------------|-------------|
| BS-PR1   | Cotton Container      | 0 97889 68381 3 | 4.7 x 4.6 x 4.6  | 3           |
| BS-PR3   | Soap Dish             | 0 97889 68382 0 | 5.8 x 3.8 x 1.0  | 3           |
| BS-PR8L  | Wastebasket 11 Quart  | 0 97889 68666 1 | 9.8 x 9.8 x 10.8 | 6           |
| BS-PR9   | Boutique Tissue Cover | 0 97889 68387 5 | 6.4 x 5.8 x 5.9  | 3           |
| BS-PRVT1 | Oblong Amenity Tray   | 0 97889 68355 4 | 6.4 x 10.9 x 0.5 | 6           |
| BS-VT7   | Oval Amenity Tray     | 0 97889 69997 5 | 10.3 x 0.8 x 6.5 | 3           |