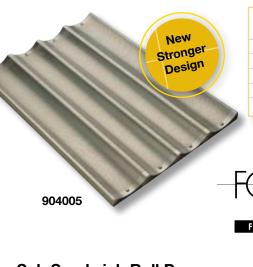

### **Baguette/French Bread Pans**

Perforated aluminum allows for excellent air flow for golden brown, crunchy crusts. Thick aluminum reinforcing bars for greater strength and durability. Perforated 3003 aluminum with silicone glaze.

| Item#  | Molds<br>Per Pan | Mold Dimensions | Thickness<br>(mm) | Overall<br>Size | Pk |
|--------|------------------|-----------------|-------------------|-----------------|----|
| 903005 | 3 Long           | 5¾16" x 26"     | 1.2               | 18" x 26" x 2"  | 3  |
| 904005 | 4 Long           | 3%" x 26"       | 1.2               | 18" x 26" x 1"  | 6  |
| 905005 | 5 Long           | 3" x 26"        | 1.2               | 18" x 26" x 1"  | 6  |
| 905515 | 5 Across         | 3%" x 18"       | 1.2               | 18" x 26" x 1"  | 6  |
| 906005 | 6 Long           | 213/32" x 26"   | 1.2               | 18" x 26" x 1"  | 6  |