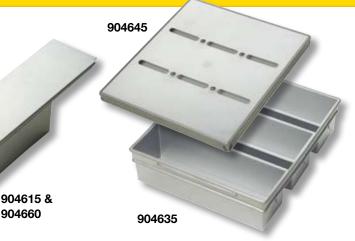

# **Pullman Pans & Sliding Covers**

Folded construction with reinforcing wire support provides unparalleled strength. Covers slide on and off easily. Aluminized steel with silicone glaze.

# Strapped Pullman Pan Sets & Drop Covers

All the functionality of a Pullman pan in an efficient 3 or 4 pan set. Drop covers have reinforced hemmed edges for greater strength.

#### **Pullman Pans & Covers**

| Item#  | Description   | Top<br>(inside)  | Bottom<br>(outside) | Depth | Approximate<br>Loaf Weight | Thickness<br>(mm) | Pk |
|--------|---------------|------------------|---------------------|-------|----------------------------|-------------------|----|
| 904615 | Pullman Pan   | 13" x 4"         | 12¾" x 3¾"          | 4"    | 1½ lbs                     | 0.6               | 12 |
| 904660 | Sliding Cover | Cover For 904615 |                     |       |                            | 0.6               | 12 |
| 904650 | Pullman Pan   | 16" x 4"         | 15¾" x 3¾"          | 4"    | 2 lbs                      | 0.6               | 12 |
| 904655 | Sliding Cover | Cover For 904650 |                     |       |                            | 0.6               | 12 |

#### **Strapped Pullman Pan Sets & Drop Covers**

|        |                         | Individual Pan Size |            | Approximate | Thickness:  |                       |                                                                       |    |
|--------|-------------------------|---------------------|------------|-------------|-------------|-----------------------|-----------------------------------------------------------------------|----|
| D #    | December                | Top                 | Bottom     | D II.       | Loaf Weight | and the second second | 0                                                                     | DI |
| Item#  | Description             | (inside)            | (outside)  | Deptn       | (each pan)  | (mm)                  | Overall Size                                                          | PK |
| 904635 | 3 Strap Pullman Pan Set | 13" x 4"            | 12¾" x 3¾" | 4"          | 1½ lbs      | 1.2/0.6               | 13 <sup>23</sup> / <sub>32</sub> " x 15 <sup>5</sup> / <sub>8</sub> " | 4  |
| 904645 | Drop Cover for 904635   |                     |            |             |             | 0.8                   | 14¾" x 16¾2"                                                          | 4  |
| 904685 | 4 Strap Pullman Pan Set | 13" x 4"            | 12¾" x 3¾" | 4"          | 1½ lbs      | 1.2/0.6               | 13¾" x 21¾"                                                           | 3  |
| 904695 | Drop Cover for 904685   |                     |            |             |             | 1.2/1.0               | 14¾" x 22¾"                                                           | 3  |