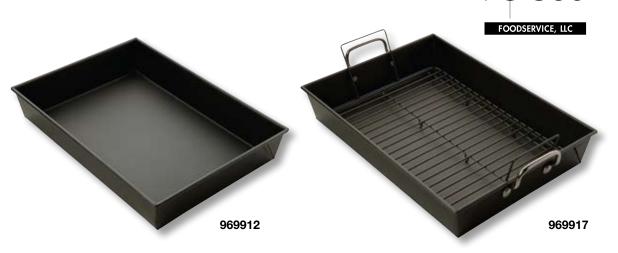

## **Bake & Roast Pans**

| Item#  | Description                          | <b>Overall Size</b> | Thickness (mm) | Pk |
|--------|--------------------------------------|---------------------|----------------|----|
| 969945 | Bake/Roast Pan                       | 13" x 9" x 2¼"      | 0.4            | 3  |
| 969912 | Bake/Roast Pan, Large                | 17" x 12" x 3"      | 0.5            | 3  |
| 969917 | Roast Pan w/Handles & Non-Stick Rack | 17" x 12" x 3"      | 0.5            | 3  |