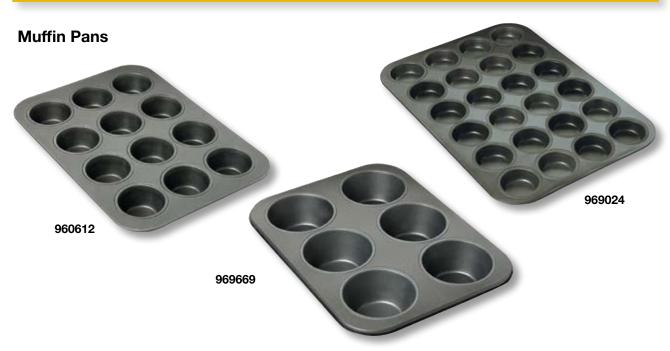

## Medium-Duty Carbon Steel Bakeware with Commercial Non-Stick Coating

An extensive line of non-stick bakeware developed to give users the very best in performance. These products combine durable carbon steel with a premium non-stick coating. This two-coat high temperature finish is applied before each pan is formed to ensure thorough and even coverage for better durability and performance.

| Item#  | Description  | Cup Dimensions                                                   | Frame Dimensions | Thickness: (mm)<br>Frame/Cup | Pk |
|--------|--------------|------------------------------------------------------------------|------------------|------------------------------|----|
| 969024 | 24 Cup, Mini | 2 <sup>1</sup> / <sub>16</sub> " x <sup>3</sup> / <sub>4</sub> " | 15¼" x 11"       | 0.4                          | 3  |
| 960612 | 12 Cup       | 2¾" x 1¼"                                                        | 15¼" x 11"       | 0.5/0.4                      | 3  |
| 969669 | 6 Cup, Giant | 3½" x 2"                                                         | 14" x 10¼"       | 0.4                          | 3  |