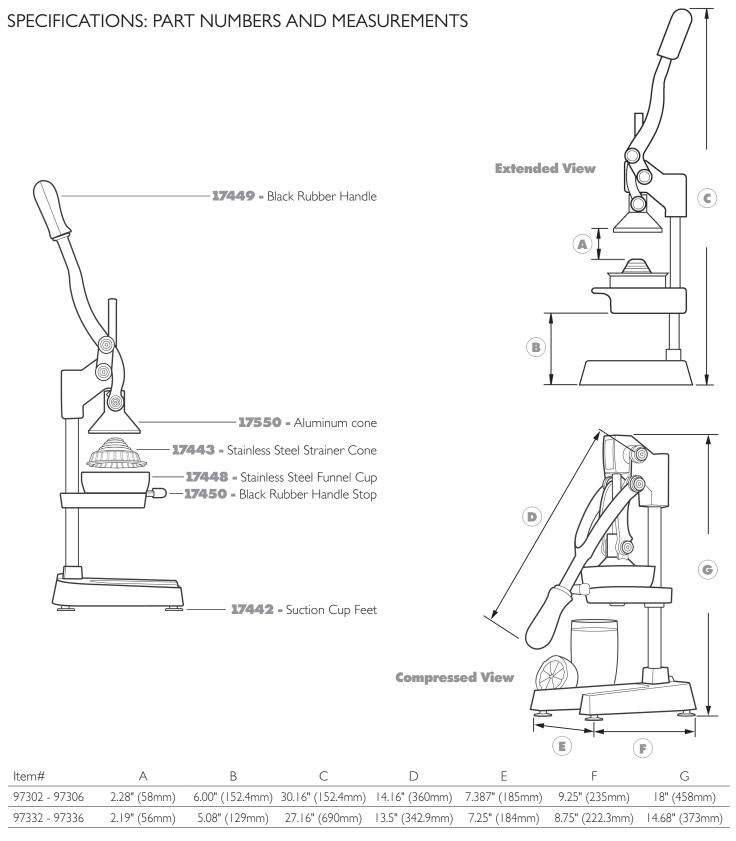

## Job

| ltem# | Description                                | Color | Pack |
|-------|--------------------------------------------|-------|------|
| 97302 | Olympus Extra Large Commercial Juice Press | White | 2    |
| 97306 | Olympus Extra Large Commercial Juice Press | Black | 2    |
| 97332 | Jupiter Large Commercial Juice Press       | White | 2    |
| 97336 | Jupiter Large Commercial Juice Press       | Black | 2    |