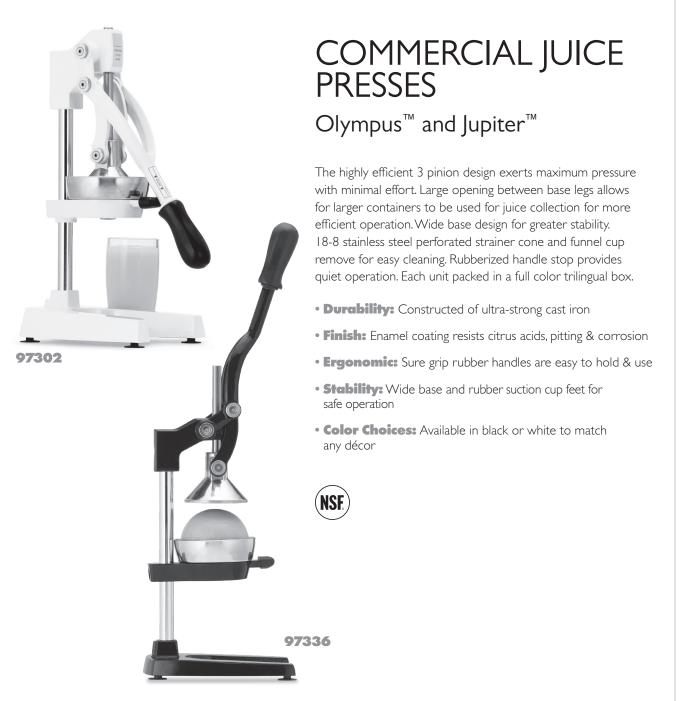

## Job

| ltem# | Description                                | Color | Pack |
|-------|--------------------------------------------|-------|------|
| 97302 | Olympus Extra Large Commercial Juice Press | White | 2    |
| 97306 | Olympus Extra Large Commercial Juice Press | Black | 2    |
| 97332 | Jupiter Large Commercial Juice Press       | White | 2    |
| 97336 | Jupiter Large Commercial Juice Press       | Black | 2    |