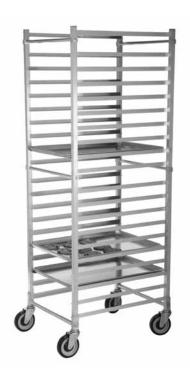

## K/D ALUMINUM SHEET PAN RACKS

- **Construction:** Heavy duty, end-loading welded rack. Made from type 6063-T5 ultra-strong aluminum.
- **Efficient Storage:** Economical solution for storage and transport of sheet pans. End-load design for ease of use.
- **Flexibility and Selection:** Fits full and half-size sheet pans. 12 or 20 pan capacity models.
- Ease of Movement: 5" (12.7 cm) non-marking polyurethane swivel casters
- **Ease of Assembly:** Minimal parts for fast and easy assembly.
- **Knocked Down Shipping:** Saves freight costs because each unit is shipped knocked down. All parts are packed in one secure carton.

| Item No. | Description                                      | Size                                                                   | Approx<br>Pkd.Wt. | Slide<br>Spacing | Pack |
|----------|--------------------------------------------------|------------------------------------------------------------------------|-------------------|------------------|------|
| FAKDBR12 | K/D end-load aluminum rack -<br>I 2 Pan Capacity | $20^{13}/16" \times 26" \times 70" \text{ h}$ (52.9 × 66.0 × 177.8 cm) | 38 lbs.           | 5"<br>(12.7 cm)  | I    |
| FAKDBR20 | K/D end-load aluminum rack -<br>20 Pan Capacity  | $20^{13}/16" \times 26" \times 70" \text{ h}$ (52.9 × 66.0 × 177.8 cm) | 45 lbs.           | 3"<br>(7.6 cm)   | I    |