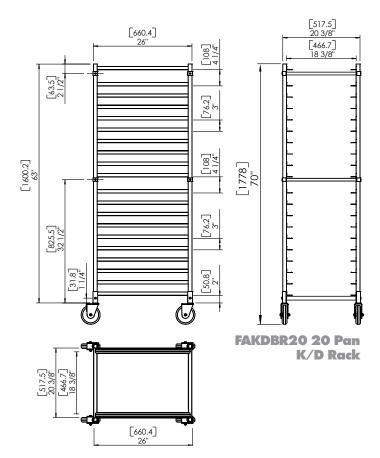

| Item No. | Description                                      | Size                                                                   | Approx<br>Pkd.Wt. | Slide<br>Spacing | Pack |
|----------|--------------------------------------------------|------------------------------------------------------------------------|-------------------|------------------|------|
| FAKDBR12 | K/D end-load aluminum rack -<br>I 2 Pan Capacity | $20^{13}/16" \times 26" \times 70" \text{ h}$ (52.9 × 66.0 × 177.8 cm) | 38 lbs.           | 5"<br>(12.7 cm)  | I    |
| FAKDBR20 | K/D end-load aluminum rack -<br>20 Pan Capacity  | $20^{13}/16" \times 26" \times 70" \text{ h}$ (52.9 × 66.0 × 177.8 cm) | 45 lbs.           | 3"<br>(7.6 cm)   | I    |