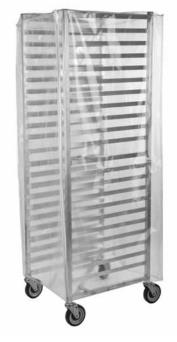

## Nylon Cover for Full Size Bakery Racks

- **Ease of Use:** 3 zippers for convenient and easy removal and placement of cover over rack.
- **Versatile:** Can be used for end and front load sheet pan racks. Approved for use in dry storage, coolers and freezers without cracking.
- **Durable:** 12 mil thickness for long service life.

|        | Width / Length / Height |                     |      |  |  |
|--------|-------------------------|---------------------|------|--|--|
| ltem # | (in)                    | (cm)                | Pack |  |  |
| FBRCNF | 24" × 28.5" × 62.5"     | 61.0 × 72.4 × 158.8 | 12   |  |  |