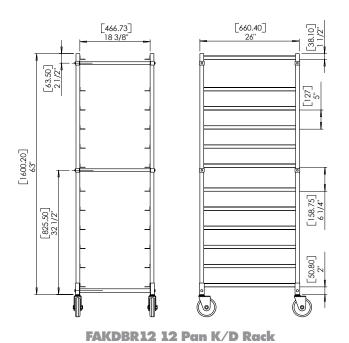

| Item No. | Description                                      | Size                                                                   | Approx<br>Pkd.Wt. | Slide<br>Spacing | Pack |
|----------|--------------------------------------------------|------------------------------------------------------------------------|-------------------|------------------|------|
| FAKDBR12 | K/D end-load aluminum rack -<br>I 2 Pan Capacity | $20^{13}/16" \times 26" \times 70" \text{ h}$ (52.9 × 66.0 × 177.8 cm) | 38 lbs.           | 5"<br>(12.7 cm)  | I    |
| FAKDBR20 | K/D end-load aluminum rack -<br>20 Pan Capacity  | $20^{13}/16" \times 26" \times 70" \text{ h}$ (52.9 × 66.0 × 177.8 cm) | 45 lbs.           | 3"<br>(7.6 cm)   | I    |