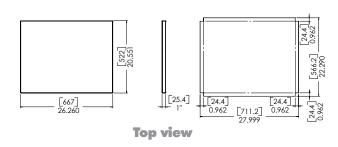

| Item No. | Description                       | Size                                                              | Approx<br>Pkd.Wt. | Slide<br>Spacing | Pack |
|----------|-----------------------------------|-------------------------------------------------------------------|-------------------|------------------|------|
| FAKDMSR9 | K/D end-load machine stand & rack | $20^9/16" \times 26^1/4" \times 36" h$<br>(52.2 × 66.7 × 91.4 cm) | 35 lbs.           | 3"<br>(7.6 cm)   | I    |