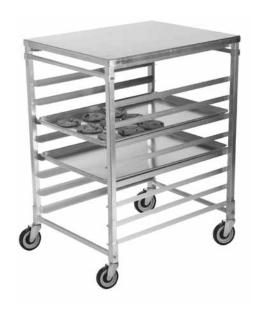

## K/D ALUMINUM MACHINE STAND & SHEET PAN RACK

- **Construction:** Heavy duty, end-loading welded rack Made from type 6063-T5 ultra-strong aluminum. I4 gauge aluminum top
- **Efficient Storage:** Dual purpose rack maximizes valuable kitchen space. 14 gauge aluminum top functions as a machine stand, and the 9 pan capacity allows you to store product underneath.
- Flexibility and Selection: Holds 9 full sized sheet pans. Also holds half sized pans.
- **Ease of Movement:** 5" (12.7 cm) non-marking polyurethane casters- 2 swivel & 2 swivel with brakes.
- **Ease of Assembly:** Minimal parts for fast and easy assembly.
- **Knocked Down Shipping:** Saves freight costs because each unit is shipped knocked down. All parts are packed in one secure carton.