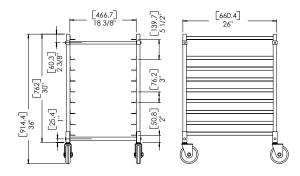

| Item No. | Description                       | Size                                                              | Approx<br>Pkd.Wt. | Slide<br>Spacing | Pack |
|----------|-----------------------------------|-------------------------------------------------------------------|-------------------|------------------|------|
| FAKDMSR9 | K/D end-load machine stand & rack | $20^9/16" \times 26^1/4" \times 36" h$<br>(52.2 × 66.7 × 91.4 cm) | 35 lbs.           | 3"<br>(7.6 cm)   | I    |