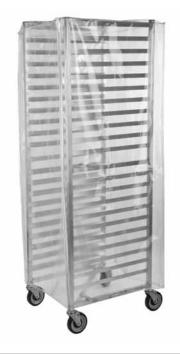

## Nylon Cover for Full Size **Bakery Racks**

- Ease of Use: 3 zippers for convenient and easy removal and placement of cover over rack.
- Versatile: Can be used for end and front load sheet pan racks. Approved for use in dry storage, coolers and freezers without cracking.
- **Durable:** 12 mil thickness for long service life.

|        | Width / Length / Height |                     |      |  |  |
|--------|-------------------------|---------------------|------|--|--|
| ltem # | (in)                    | (cm)                | Pack |  |  |
| FBRCNF | 24" × 28.5" × 62.5"     | 61.0 × 72.4 × 158.8 | 12   |  |  |