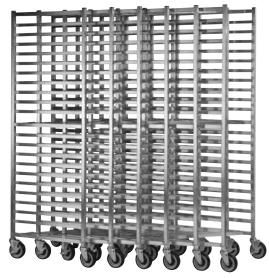

## WELDED, NESTABLE "Z FRAME"

## Aluminum Sheet Pan Racks

- **Construction:** Heavy duty, end-loading welded rack. "Z frame" construction. Made from type 6063-T5 ultra-strong aluminum.
- **Efficient Storage:** End-load pan design nests while not in use. 6 nested racks take up the same space as 2 regular welded racks maximizes storage space. Ribbed slides for easier loading and unloading of pans.
- **Flexibility and Selection:** Fits full and half-size sheet pans. 12 or 20 pan capacity models.
- **Ease of Movement:** 5" (12.7 cm) non-marking polyurethane casters- 2 swivel & 2 swivel with brakes.
- Ships Fully Assembled: Ready for Use.

| Item No. | Description                                          | Size                                                                      | Approx<br>Pkd.Wt. | Slide<br>Spacing | Pack |
|----------|------------------------------------------------------|---------------------------------------------------------------------------|-------------------|------------------|------|
| FAZNBR12 | Welded end-load aluminum<br>Z rack - 12 Pan Capacity | $20^{13}/16" \times 26" \times 70" \text{ h}$<br>(52.9 × 66.0 × 177.8 cm) | 39 lbs.           | 5"<br>(12.7 cm)  | ı    |
| FAZNBR20 | Welded end-load aluminum<br>Z rack - 20 Pan Capacity | $21^{13}/16" \times 26" \times 70" \text{ h}$<br>(52.9 × 66.0 × 177.8 cm) | 45 lbs.           | 3"<br>(7.6 cm)   |      |