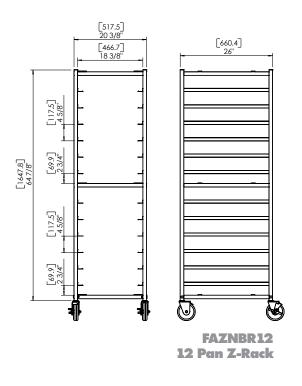

| Item No. | Description                                          | Size                                                                      | Approx<br>Pkd.Wt. | Slide<br>Spacing | Pack |
|----------|------------------------------------------------------|---------------------------------------------------------------------------|-------------------|------------------|------|
| FAZNBR12 | Welded end-load aluminum<br>Z rack - 12 Pan Capacity | $20^{13}/16" \times 26" \times 70" \text{ h}$<br>(52.9 × 66.0 × 177.8 cm) | 39 lbs.           | 5"<br>(12.7 cm)  | ı    |
| FAZNBR20 | Welded end-load aluminum<br>Z rack - 20 Pan Capacity | $21^{13}/16" \times 26" \times 70" \text{ h}$<br>(52.9 × 66.0 × 177.8 cm) | 45 lbs.           | 3"<br>(7.6 cm)   |      |