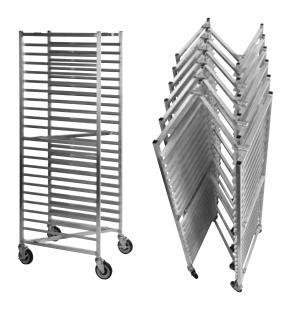

## WELDED, NESTABLE "Z FRAME"

## Aluminum Sheet Pan Racks

- **Construction:** Heavy duty, end-loading welded rack. "Z frame" construction. Made from type 6063-T5 ultra-strong aluminum.
- **Efficient Storage:** End-load pan design nests while not in use. 6 nested racks take up the same space as 2 regular welded racks maximizes storage space. Ribbed slides for easier loading and unloading of pans.
- **Flexibility and Selection:** Fits full and half-size sheet pans. 12 or 20 pan capacity models.
- **Ease of Movement:** 5" (12.7 cm) non-marking polyurethane casters- 2 swivel & 2 swivel with brakes.
- Ships Fully Assembled: Ready for Use.

| Item No. | Description                                          | Size                                                                      | Approx<br>Pkd.Wt. | Slide<br>Spacing | Pack |
|----------|------------------------------------------------------|---------------------------------------------------------------------------|-------------------|------------------|------|
| FAZNBR12 | Welded end-load aluminum<br>Z rack - 12 Pan Capacity | $20^{13}/16" \times 26" \times 70" \text{ h}$<br>(52.9 × 66.0 × 177.8 cm) | 39 lbs.           | 5"<br>(12.7 cm)  | ı    |
| FAZNBR20 | Welded end-load aluminum<br>Z rack - 20 Pan Capacity | $21^{13}/16" \times 26" \times 70" \text{ h}$<br>(52.9 × 66.0 × 177.8 cm) | 45 lbs.           | 3"<br>(7.6 cm)   |      |