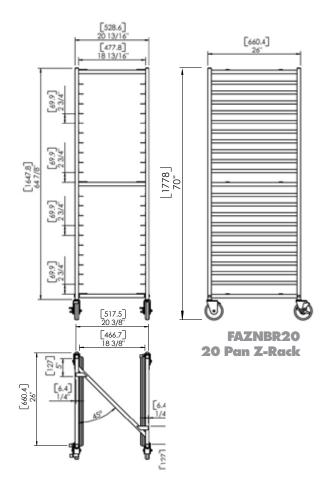

| Item No. | Description                                          | Size                                                                      | Approx<br>Pkd.Wt. | Slide<br>Spacing | Pack |
|----------|------------------------------------------------------|---------------------------------------------------------------------------|-------------------|------------------|------|
| FAZNBR12 | Welded end-load aluminum<br>Z rack - 12 Pan Capacity | $20^{13}/16" \times 26" \times 70" \text{ h}$<br>(52.9 × 66.0 × 177.8 cm) | 39 lbs.           | 5"<br>(12.7 cm)  | ı    |
| FAZNBR20 | Welded end-load aluminum<br>Z rack - 20 Pan Capacity | $21^{13}/16" \times 26" \times 70" \text{ h}$<br>(52.9 × 66.0 × 177.8 cm) | 45 lbs.           | 3"<br>(7.6 cm)   |      |