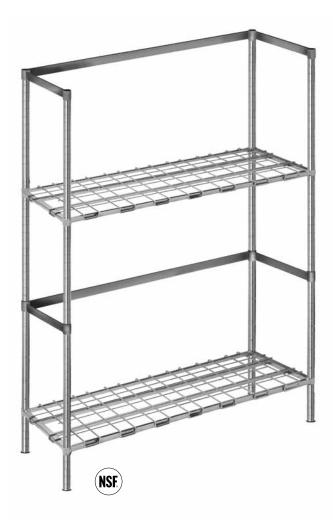

## Beer Keg Racks

- **Increased Storage Capacity:** The design of these racks provides 2 shelves to store kegs, allowing the use of vertical space.
- **Organized:** A neat and orderly way to store kegs for easier identification of inventory and rotation of stock.
- **Durable:** Heavy-duty tubular shelves offer considerable weight-bearing capacity.
- Assembly: Simple and quick. No tools required.
- **Versatile:** Two different widths to maximize your space. 63" high units have additional wire shelf for added storage capacity.
- Finish: Durable chromate finish holds up to the abuse of loading and unloading kegs.

## **Beer Keg Racks- Chromate Finish**

|            | Dimensions      |                      | Keg      |
|------------|-----------------|----------------------|----------|
| Item #     | (in.)           | (cm)                 | Capacity |
| FBKR184854 | 18" × 48" × 54" | 45.7 × 122.0 × 137.2 | 4        |
| FBKR186054 | 18" × 60" × 54" | 45.7 × 152.4 × 137.2 | 6        |
| FBKR184863 | 18" × 48" × 63" | 45.7 × 122.0 × 160.0 | 4        |
| FBKR186063 | 18" × 60" × 63" | 45.7 × 152.4 × 160.0 | 6        |