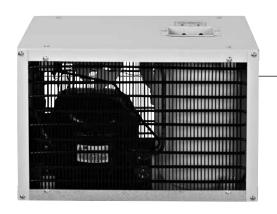

# Cabinet

- compact, undercounter design
- fits inside 7/15 Series base stand (item# 00956292)
- corrosion resistant polymer coated steel

## Cold water tank

- 0.5 gallon hygienic stainless steel
- external refrigerant evaporator, mechanically wrapped around tank
- 1.3 gph chilled water capacity

#### Refrigeration unit

- convection cooled condenser, hermetically sealed compressor
- automatic overload protection
- no lubrication required