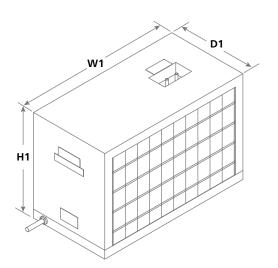

# Specification

W1 Width D1 Depth H1 Height

Ventilation clearance

Utility connection location **C1** 115 V/60/1 electrical

C2 Water inlet C3 Water outlet Ambient temperature range Water temperature Water pressure Approximate ship weight NOTE: For indoor use only

16.14" (41.0 cm) 8.31" (21.1 cm) 11.06" (28.1 cm) air-cooled models only -3.00" (7.62 cm) all sides top provided with 7' NEMA 5-15 power cord 1/4" OD 1/4" OD 40 - 90 F (4 - 32 C) 45 - 90 F (7 - 32 C) 10 - 70 psi (69 - 483 kpa) 31 lb (14 kg)