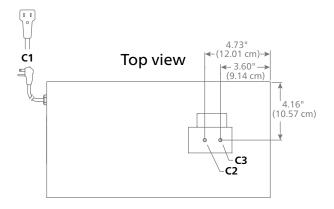

# Specification

W1 Width D1 Depth H1 Height

Ventilation clearance

Utility connection location **C1** 115 V/60/1 electrical

C2 Water inlet C3 Water outlet Ambient temperature range Water temperature Water pressure Approximate ship weight NOTE: For indoor use only

16.14" (41.0 cm) 8.31" (21.1 cm) 11.06" (28.1 cm) air-cooled models only -3.00" (7.62 cm) all sides top provided with 7' NEMA 5-15 power cord 1/4" OD 1/4" OD 40 - 90 F (4 - 32 C) 45 - 90 F (7 - 32 C) 10 - 70 psi (69 - 483 kpa) 31 lb (14 kg)