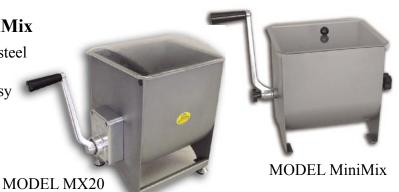

## **MODEL MX20 and MODEL MiniMix**

- Manufactured from AISI 304 stainless steel
- ➤ Manually operated
- Removable paddle which allows for easy cleaning and discharge

#### **SPECIFICATIONS**

| Model   | Working Capacity  | Weight  | Dimensions (LWH)      |
|---------|-------------------|---------|-----------------------|
| MINIMIX | 8 kg. (17.6 lbs.) | 15 lbs. | 21.25" x 9.8" x 12.5" |
| MX20    | 20 kg. (44 lbs.)  | 25 lbs. | 24.8" x 12.2" x 18.5" |