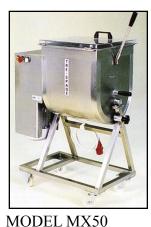

## **MODEL MX50 and MODEL MX20E**

- Machine conforms to CE requirements
- Manufactured from AISI 304 stainless steel
- > Transparent tank cover
- ➤ The tank can be turned 90° for easy emptying
- > Push button for temporary reverse rotation

### **SPECIFICATIONS**

| Model | Horsepower | Working Capacity    | Electrical | Weight   | <b>Dimensions (LWH)</b> |
|-------|------------|---------------------|------------|----------|-------------------------|
| MX20E | .45 HP     | 20 kg. (44 lbs.)    | 110V/60/1  | 88 lbs.  | 22.6" x 14" x 22"       |
| MX50  | 1.5 HP     | 50 kg. (110.2 lbs.) | 220V/60/1  | 165 lbs. | 31.5" x 18" x 42"       |