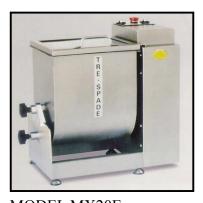

## **MODEL MX50 and MODEL MX20E**

- Machine conforms to CE requirements
- Manufactured from AISI 304 stainless steel
- > Transparent tank cover
- ➤ The tank can be turned 90° for easy emptying
- > Push button for temporary reverse rotation

MODEL MX20E

### **SPECIFICATIONS**

| Model | Horsepower | Working Capacity    | Electrical | Weight   | <b>Dimensions (LWH)</b> |
|-------|------------|---------------------|------------|----------|-------------------------|
| MX20E | .45 HP     | 20 kg. (44 lbs.)    | 110V/60/1  | 88 lbs.  | 22.6" x 14" x 22"       |
| MX50  | 1.5 HP     | 50 kg. (110.2 lbs.) | 220V/60/1  | 165 lbs. | 31.5" x 18" x 42"       |