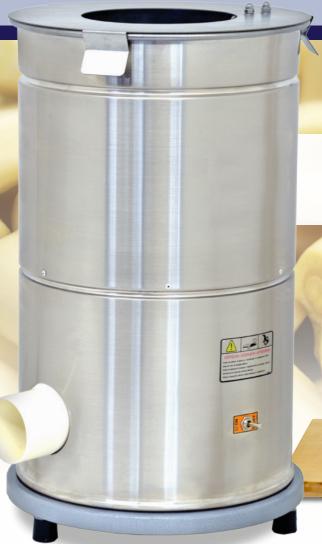

### **GARLIC PEELER**

Item: 13442

Model: PE-BR-0004

Combination of

### **FOOD EQUIPMENT**

**GARLIC PEELER** 

| TECHNICAL SPECIFICATION |                                                      |
|-------------------------|------------------------------------------------------|
| ITEM NUMBER             | 13442                                                |
| MODEL                   | PE-BR-0004                                           |
| POWER                   | 0.25 HP / 0.19 kW                                    |
| OUTPUT                  | 66lbs. / 30 kgs                                      |
| CAPACITY                | 8 lbs. / 3.6 kgs                                     |
| ELECTRICAL              | 110V/60Hz/1Ph                                        |
| WEIGHT                  | 38 lbs. / 17.2 kgs                                   |
| PACKAGING WEIGHT        | 45 lbs. / 20.4 kgs                                   |
| DIMENSIONS (DWH)        | 13.75" x 13.4" x 21.4" /<br>349 mm x 340 mm x 544 mm |
| PACKAGING<br>DIMENSIONS | 17" x 17" x 28" /<br>432 mm x 432 mm x 711 mm        |