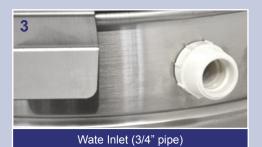

### **FOOD EQUIPMENT**

**GARLIC PEELER** 

| TECHNICAL SPECIFICATION |                                                      |
|-------------------------|------------------------------------------------------|
| ITEM NUMBER             | 13442                                                |
| MODEL                   | PE-BR-0004                                           |
| POWER                   | 0.25 HP / 0.19 kW                                    |
| OUTPUT                  | 66lbs. / 30 kgs                                      |
| CAPACITY                | 8 lbs. / 3.6 kgs                                     |
| ELECTRICAL              | 110V/60Hz/1Ph                                        |
| WEIGHT                  | 38 lbs. / 17.2 kgs                                   |
| PACKAGING WEIGHT        | 45 lbs. / 20.4 kgs                                   |
| DIMENSIONS (DWH)        | 13.75" x 13.4" x 21.4" /<br>349 mm x 340 mm x 544 mm |
| PACKAGING<br>DIMENSIONS | 17" x 17" x 28" /<br>432 mm x 432 mm x 711 mm        |