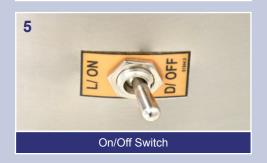

# EFFICIENCY & CONVENIENCE

Our peelers combine economy and efficiency in preparing vegetables. Simple and safe to use, as well as easy to clean! All are constructed of stainless steel. The peeling cycle is swift with minimum product waste. The electrical components are protected inside a sealed box.