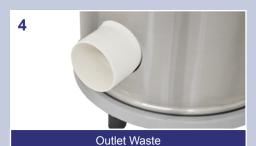

### **FOOD EQUIPMENT**

**GARLIC PEELER** 

| TECHNICAL SPECIFICATION |                                                      |
|-------------------------|------------------------------------------------------|
| ITEM NUMBER             | 13442                                                |
| MODEL                   | PE-BR-0004                                           |
| POWER                   | 0.25 HP / 0.19 kW                                    |
| OUTPUT                  | 66lbs. / 30 kgs                                      |
| CAPACITY                | 8 lbs. / 3.6 kgs                                     |
| ELECTRICAL              | 110V/60Hz/1Ph                                        |
| WEIGHT                  | 38 lbs. / 17.2 kgs                                   |
| PACKAGING WEIGHT        | 45 lbs. / 20.4 kgs                                   |
| DIMENSIONS (DWH)        | 13.75" x 13.4" x 21.4" /<br>349 mm x 340 mm x 544 mm |
| PACKAGING<br>DIMENSIONS | 17" x 17" x 28" /<br>432 mm x 432 mm x 711 mm        |