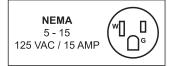

### **FOOD EQUIPMENT**

**GARLIC PEELER** 

| TECHNICAL SPECIFICATION |                                                      |
|-------------------------|------------------------------------------------------|
| ITEM NUMBER             | 13442                                                |
| MODEL                   | PE-BR-0004                                           |
| POWER                   | 0.25 HP / 0.19 kW                                    |
| OUTPUT                  | 66lbs. / 30 kgs                                      |
| CAPACITY                | 8 lbs. / 3.6 kgs                                     |
| ELECTRICAL              | 110V/60Hz/1Ph                                        |
| WEIGHT                  | 38 lbs. / 17.2 kgs                                   |
| PACKAGING WEIGHT        | 45 lbs. / 20.4 kgs                                   |
| DIMENSIONS (DWH)        | 13.75" x 13.4" x 21.4" /<br>349 mm x 340 mm x 544 mm |
| PACKAGING<br>DIMENSIONS | 17" x 17" x 28" /<br>432 mm x 432 mm x 711 mm        |