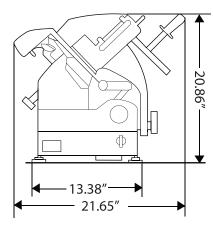

## TECHNICAL DRAWING AND DIMENSIONS

## TECHNICAL SPECIFICATION

ITEM NUMBER MODEL BLADE SIZE POWER CHEESE SLICING\* SLICING VOLUME\* RPM CUTTING SIZE CUT THICKNESS ELECTRICAL WEIGHT PACKAGING WEIGHT DIMENSIONS (WDH) PACKAGING DIMENSION

| R      | 13654                                     |
|--------|-------------------------------------------|
|        | MS-IT-0300-A                              |
| E      | 12"/300mm                                 |
|        | 0.50 HP / 0.37kW (x2)                     |
| NG*    |                                           |
| ME*    | 8 hours or more                           |
|        | 200                                       |
| Έ      | 8.85" x 8.66"/ 22.5 x 22 cm               |
| SS     | 0"-0.6"/ 0-14mm                           |
| L      | 120V/60/1                                 |
|        | 90.2 lbs./ 41 kg.                         |
| IGHT   | 103.4 lbs./ 47 kg.                        |
| VDH)   | 25.19" x 21.65" x 20.86"/ 64 x 55 x 53 cm |
| NSIONS | 28.34" x 25.60" x 30.13"/ 72 x 65 x 77 cm |
|        |                                           |