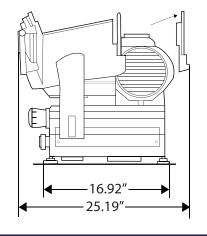

## TECHNICAL DRAWING AND DIMENSIONS

## TECHNICAL SPECIFICATION

ITEM NUMBER MODEL BLADE SIZE POWER CHEESE SLICING\* SLICING VOLUME\* RPM CUTTING SIZE CUT THICKNESS ELECTRICAL WEIGHT PACKAGING WEIGHT DIMENSIONS (WDH) PACKAGING DIMENSION

| R      | 13654                                     |
|--------|-------------------------------------------|
|        | MS-IT-0300-A                              |
| E      | 12"/300mm                                 |
|        | 0.50 HP / 0.37kW (x2)                     |
| NG*    |                                           |
| ME*    | 8 hours or more                           |
|        | 200                                       |
| Έ      | 8.85" x 8.66"/ 22.5 x 22 cm               |
| SS     | 0"-0.6"/ 0-14mm                           |
| L      | 120V/60/1                                 |
|        | 90.2 lbs./ 41 kg.                         |
| IGHT   | 103.4 lbs./ 47 kg.                        |
| VDH)   | 25.19" x 21.65" x 20.86"/ 64 x 55 x 53 cm |
| NSIONS | 28.34" x 25.60" x 30.13"/ 72 x 65 x 77 cm |
|        |                                           |