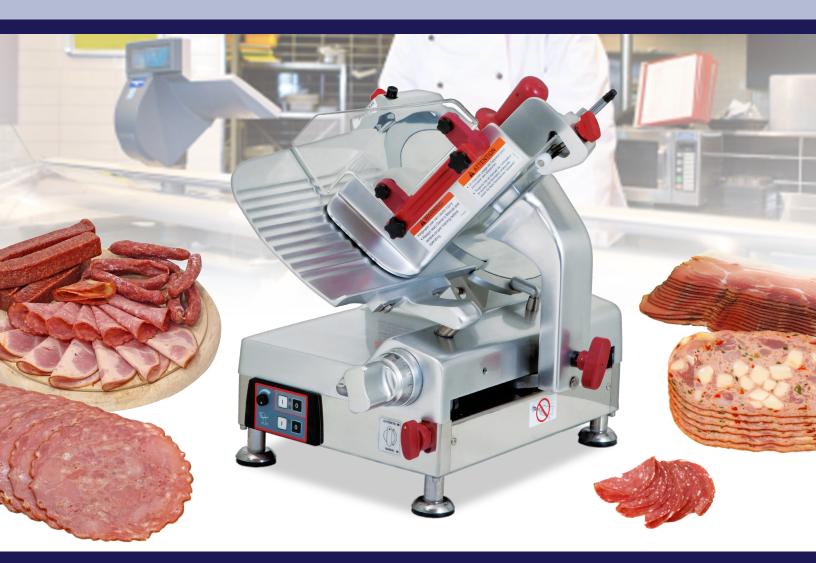

## **12" BELT-DRIVEN AUTOMATIC SLICER**

Item: 13654

Model: MS-IT-0300-A

Authorized Dealer

Belt-driven gravity automatic slicer, equipped with two separated fan-cooled motors: one operating the blade, the other one operating the carriage. Designed in anodized aluminium alloy, red plastic parts, knobs and feet, tempered chromium steel blade. Thanks to slicer's adjustable carriage stroke and available options, this unit meets any requirement and allows professionals to slice in less time.

This model also features a removable aluminium blade cover, product holder, pusher, and stainless steel slice deflector. It is also equipped with a removable sharpener, fixed blade ring guard, and removable product holder. Comes with 1 year warranty.