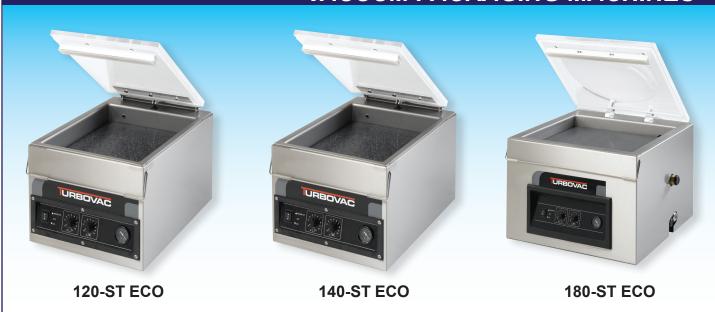

## **SPECIFICATIONS**

| Model             | 120-ST ECO            | 140-ST ECO            | 180-ST ECO              |
|-------------------|-----------------------|-----------------------|-------------------------|
| Power Pump        | 4 m³ Busch / 0.5 HP   | 8 m³ Busch / 0.7 HP   | 16 m³ Busch / 0.9 HP    |
| Cycle Time        | 40-60 sec.            | 20-45 sec.            | 20-40 sec.              |
| Seal Length       | 10.60"                | 10.60"                | 16.90"                  |
| Chamber Dimension | 10.6" x 12.80" x 3.75 | 10.6" x 12.80" x 3.75 | 16.90" x 14.56" x 6.70" |
| Electrical        | 110V/60/1             | 110V/60/1             | 110V/60/1               |
| Weight            | 90 lbs.               | 76 lbs.               | 148 lbs.                |
| Dimensions (DWH)  | 18.5" x 13" x 13"     | 23" x 15" x 15"       | 25" x 24" x 25"         |
| Item #            | 14396                 | 14397                 | 14398                   |