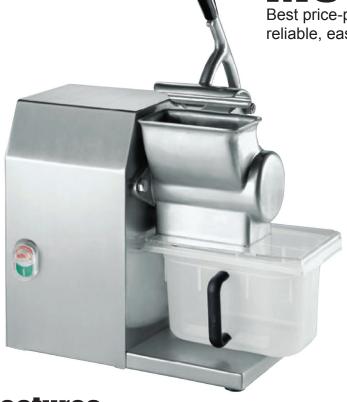

## **CHEESE GRATER**

# Model A/E GF

Best price-performance ratio on the market. Compact, reliable, easy to clean and user friendly

### **Features:**

- AISI 304 stainless steel casing
- > Punched stainless steel roller
- ➤ Large inlet
- Grid-free outlet. Container fitted with sensorand shield
- Motor with electronic brake
- Start and stop with low voltage (24 V) N.V.R.
- Machine in conformity with CE hygiene and safety regulations