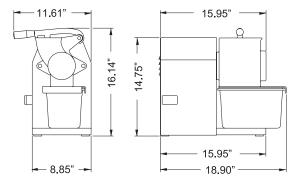

#### **SPECIFICATIONS**

Model **Mouth Dimension** RPM Electrical Weight **Shipping Weight Shipping Dimensions** Item #

A/E GF 5.70" x 3.15" 1400 110V / 60 / 1 57.25 lbs. 66 lbs. 24" x 15" x 20" 11039