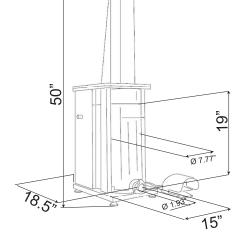

**SPECIFICATIONS** 

| Model                | 15-OD             |
|----------------------|-------------------|
| HP                   | 0.33 HP           |
| Capacity             | 33 lbs.           |
| Electrical           | 110V/60/1         |
| Weight               | 130 lbs.          |
| Packaging Weight     | 187 lbs.          |
| Dimensions           | 18.5" x 15" x 50" |
| Packaging Dimensions | 55" x 19" x 26"   |
| ltem #               | 13728             |

Dimensions

Mississauga, Ontario, Canada Tel: (905) 828-0234 Toll-Free: 1-800-465-0234 Fax: (905) 607-0234 Email: sales@omcan.com www.omcan.com