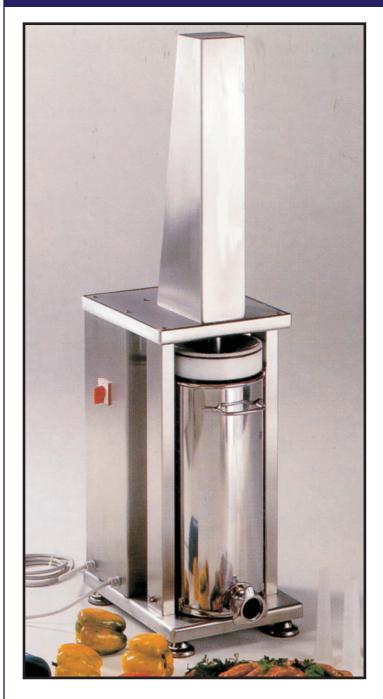

## SAUSAGE STUFFER

15OD Deluxe

The 15-OD Deluxe is a hydraulic stuffer with a 15L/33lb capacity suitable for medium production applications. The cylinder and structure are made of stainless steel. The piston's down stroke is adjustable and controlled by a foot switch. The stuffer is supplied with four plastic spouts (10mm, 20mm, 30mm, and 40mm).