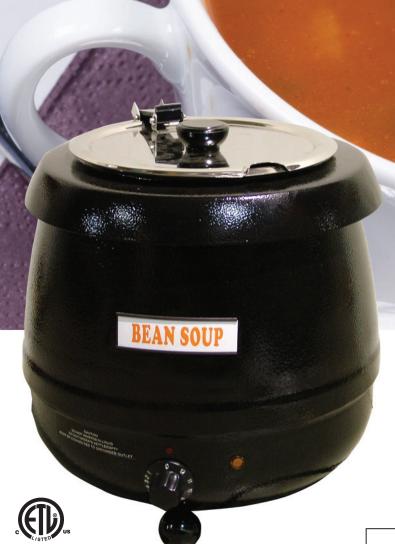

## SOUP WARMER

Model SB6000

This electric warmer is specifically designed for soups and other liquid based foods. The temperature is controlled via thermostat. The exterior body is designed and constructed of powder coated steel for a cast, frontier kettle appearance.

- Includes soup cards.

**NEMA** 5 - 15 125 VAC / 15 AMP

Model
Description
Capacity
Wattage
Electrical

\$B6000 Soup Kettle 10 QT 400 W 110V/60/1 Weight
Packaging Weight
Dimensions
Packaging Dimensions
Item #