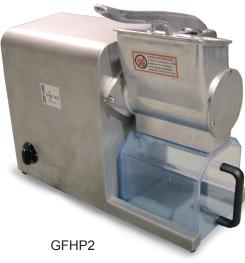

## **Model GFHP2**

These heavy-duty models allow for easy grating of hard cheese and breads. Designed to be suitable for small to medium applications. All models are equipped with a micro switch. The GFHP2 comes with a transparent plexiglass cheese container for a better view of the processed cheese. The aluminum head and stainless steel drum are easily removed without tools that allows for easy cleaning. Self cooled motor for high performance and continuous use.

## **SPECIFICATIONS**

| Model                | GFHP2             | GFHP 2 (with brake motor) |
|----------------------|-------------------|---------------------------|
| HP                   | 2 HP              | 2 HP                      |
| Grater Revolution    | 1400              | 1400                      |
| Mouth Dimension      | 3.75" x 7.5       | 3.75" x 7.5               |
| Electrical           | 220V/60/1         | 220V/60/1                 |
| Weight               | 74 lbs.           | 74 lbs.                   |
| Packaging Weight     | 86 lbs.           | 89 lbs.                   |
| Dimensions (DWH)     | 23" x 10.5" x 19" | 23" x 10.5" x 19"         |
| Packaging Dimensions | 30" x 26" x 24"   | 32" x 24" x 20"           |
| Item #               | 11407             | 19921                     |