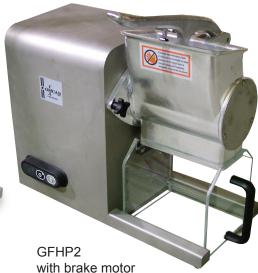

## **Model GFHP2**

These heavy-duty models allow for easy grating of hard cheese and breads. Designed to be suitable for small to medium applications. All models are equipped with a micro switch. The GFHP2 comes with a transparent plexiglass cheese container for a better view of the processed cheese. The aluminum head and stainless steel drum are easily removed without tools that allows for easy cleaning. Self cooled motor for high performance and continuous use.

## **SPECIFICATIONS**

| Model                | GFHP2             | GFHP 2 (with brake motor) |
|----------------------|-------------------|---------------------------|
| HP                   | 2 HP              | 2 HP                      |
| Grater Revolution    | 1400              | 1400                      |
| Mouth Dimension      | 3.75" x 7.5       | 3.75" x 7.5               |
| Electrical           | 220V/60/1         | 220V/60/1                 |
| Weight               | 74 lbs.           | 74 lbs.                   |
| Packaging Weight     | 86 lbs.           | 89 lbs.                   |
| Dimensions (DWH)     | 23" x 10.5" x 19" | 23" x 10.5" x 19"         |
| Packaging Dimensions | 30" x 26" x 24"   | 32" x 24" x 20"           |
| Item #               | 11407             | 19921                     |