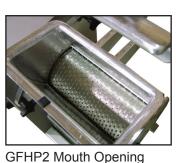

## **Model GFHP2**

These heavy-duty models allow for easy grating of hard cheese and breads. Designed to be suitable for small to medium applications. All models are equipped with a micro switch. The GFHP2 comes with a transparent plexiglass cheese container for a better view of the processed cheese. The aluminum head and stainless steel drum are easily removed without tools that allows for easy cleaning. Self cooled motor for high performance and continuous use.