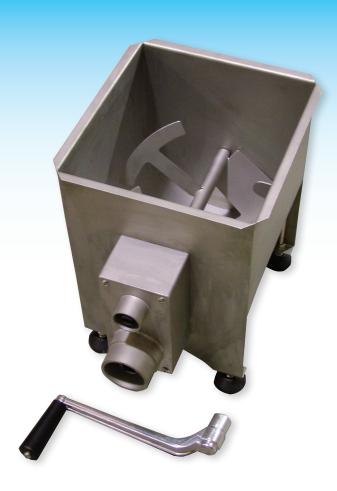

## **MEAT MIXER ATTACHMENT**

## 20805

Meat Mixer Attachment with 25 lb. working capacity for ERT 12 Meat Grinder . Comes with a handle for optional manual operation.