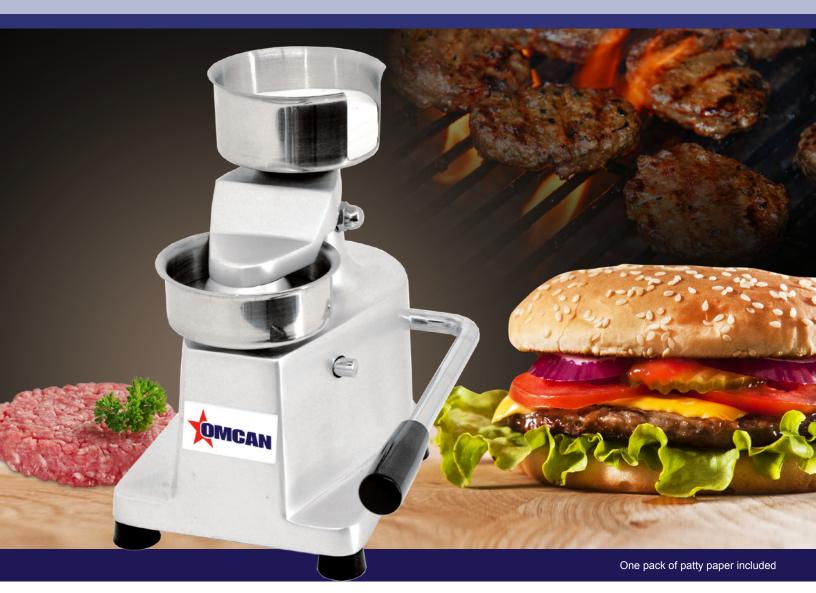

# TOP-DOWN PRESS PATTY MAKER WITH REAR-MOUNTED PAPER HOLDER

### **PATTY MAKER** TOP-DOWN PRESS PATTY MAKER WITH REAR-MOUNTED PAPER HOLDER

This machine is made of anodized aluminum. The parts that are in contact with the meat are made of stainless steel and are easily removable for cleaning.