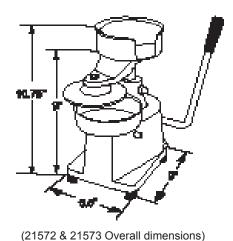

#### PARTS & TECHNICAL SPECIFICATION

|                      | Patty Machine with 4" Diameter          | Patty Machine with 5.2" Diameter |
|----------------------|-----------------------------------------|----------------------------------|
| ITEM NUMBER          | 21572                                   | 21573                            |
| TYPE                 | 4" Diameter                             | 5.2" Diameter                    |
| CAPACITY             | 6.75 oz max                             | 10 oz max                        |
| WEIGHT               | 11.44 lbs./ 5 kg                        |                                  |
| PACKAGING WEIGHT     | 13.2 lbs./ 6 kg                         |                                  |
| DIMENSIONS (DWH)     | 9" x 6.5" x 10.75"/ 229 x 165 x 273 mm  |                                  |
| PACKAGING DIMENSIONS | 10.75" x 9.5" x 12"/ 273 x 241 x 305 mm |                                  |